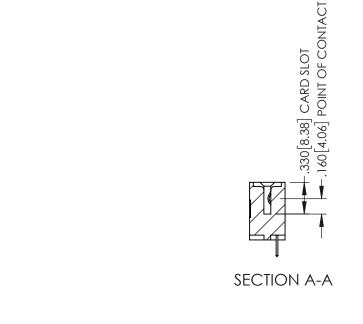

Contact Dimensions: 520-P.C. Tail .030x.018(0.76x0.46) - Tail LG=.175(4.45) .100 (2.54) Contact Spacing x .200 (5.08) Row Spacing

- INSULATOR MATERIAL: THERMOPLASTIC PBT BLACK, UL 94V-0
- CONTACT MATERIAL; COPPER TIN ALLOY CONTACT PLATING: GOLD ON THE MATING AREA, TIN PLATING ON THE CONTACT TAILS, NICKEL UNDERPLATE