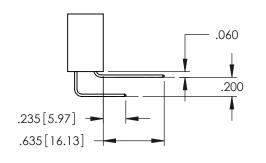

Contact Dimensions: 520-P.C. Tail .030x.018(0.76x0.46) - Tail LG=.175(4.45) .100 (2.54) Contact Spacing x .200 (5.08) Row Spacing

- INSULATOR MATERIAL: THERMOPLASTIC PBT BLACK, UL 94V-0
- CONTACT MATERIAL; COPPER TIN ALLOY CONTACT PLATING: GOLD ON THE MATING AREA, TIN PLATING ON THE CONTACT TAILS, NICKEL UNDERPLATE