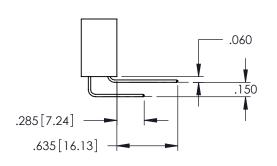

Contact Dimensions: 520-P.C. Tail .030x.018(0.76x0.46) - Tail LG=.175(4.45) .100 (2.54) Contact Spacing x .200 (5.08) Row Spacing

- INSULATOR MATERIAL: THERMOPLASTIC PBT BLACK, UL 94V-0
- CONTACT MATERIAL; COPPER TIN ALLOY CONTACT PLATING: GOLD ON THE MATING AREA, TIN PLATING ON THE CONTACT TAILS, NICKEL UNDERPLATE