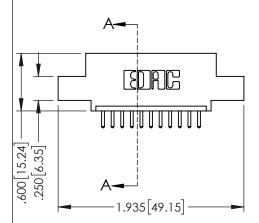

Contact Dimensions: 520-P.C. Tail .030x.018(0.76x0.46) - Tail LG=.175(4.45) .100 (2.54) Contact Spacing x .200 (5.08) Row Spacing

- INSULATOR MATERIAL: THERMOPLASTIC PBT BLACK, UL 94V-0
- CONTACT MATERIAL; COPPER TIN ALLOY CONTACT PLATING: GOLD ON THE MATING AREA, TIN PLATING ON THE CONTACT TAILS, NICKEL UNDERPLATE