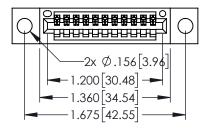

Contact Dimensions: 520-P.C. Tail .030x.018(0.76x0.46) - Tail LG=.175(4.45) .100 (2.54) Contact Spacing x .200 (5.08) Row Spacing

- INSULATOR MATERIAL: THERMOPLASTIC PBT BLACK, UL 94V-0
- CONTACT MATERIAL; COPPER TIN ALLOY CONTACT PLATING: GOLD ON THE MATING AREA, TIN PLATING ON THE CONTACT TAILS, NICKEL UNDERPLATE