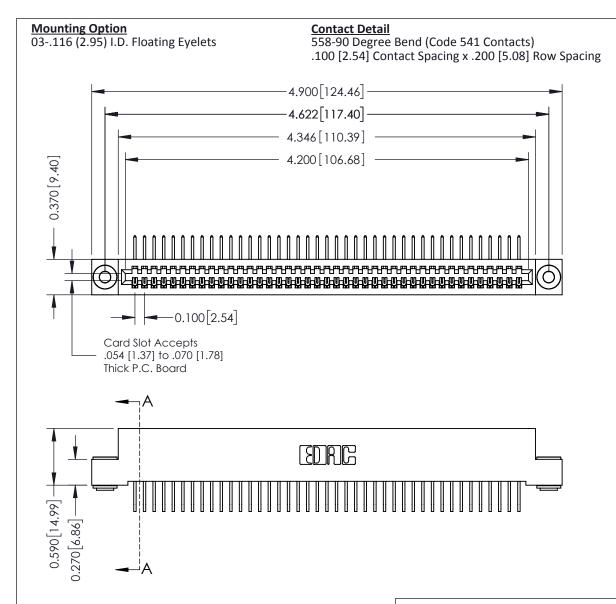

## **See Accompanying Pages for:**

- **Contact Bend Details**
- **Mounting Options**

| 342 / 392 Card Edge Connector |
|-------------------------------|
| Part Number: 342-041-558-103  |

| DRAWN: J.LEE   | DATE: OCT. 06/09 |
|----------------|------------------|
| CHECKED:       | DATE:            |
| SCALE: NTS     | SHEET 1 OF 3     |
| DRAWING NUMBER | ISSUE            |