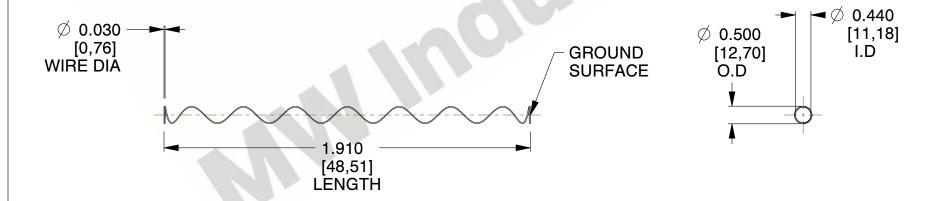

## **NOTES:**

1. Material : Spring Steel

2. Finish: Glod Irridite

3. Ends: Closed and Ground

4. Total Coils: 10.000

5. Sugg. Max. Deflection : 3.800 (in)6. Sugg. Max. Load : 2.300 (lbs)

7. All Drawing Dimensions are in Inches [mm]