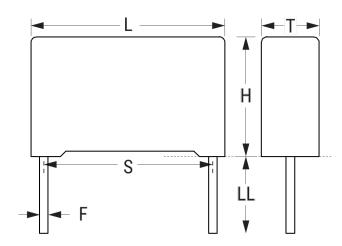

## R60GI4150JB30K

Aliases (60GI4150JB30K)

R60, Film, Metallized Polyester, Automotive Grade, 1.5 uF, 10%, 160 VDC, 85°C, Lead Spacing = 15mm

Click here for the 3D model.

| Dimensions |                 |
|------------|-----------------|
| L          | 18mm +0.5mm     |
| Н          | 14.5mm +0.1mm   |
| Т          | 8.5mm +0.2mm    |
| S          | 15mm +/-0.4mm   |
| LL         | 3.5mm +0.5mm    |
| F          | 0.8mm +/-0.05mm |