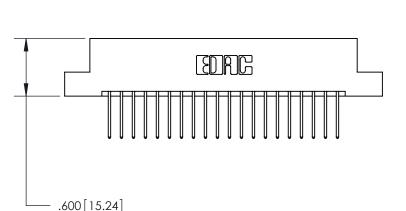

THIS IS A C.A.D. GENERATED DRAWING DO NOT MAKE MANUAL REVISIONS TO MASTER.

ISSUE NUMBER ORIGINAL

846/896 SERIES HIGH TEMP CARD EDGE CONNECTOR PART NUMBER: 896-040-522-204

**EDAC INC** TORONTO, ONTARIO CANADA

Contact Dimensions: 522-P.C. Tail .025 Sq. (0.64 Sq.) - Tail LG. =.440 (11.18) .125 (3.18) Contact Spacing x .250 (6.35) Row Spacing -3.310[84.07]--3.045 77.34 2.785 [70.74] 2.625 [66.68]

- .370[9.4]

- INSULATOR MATERIAL: THERMOPLASTIC POLYESTER, UL 94V-0 CONTACT MATERIAL; COPPER, NICKEL, TIN ALLOY CA-725
- CONTACT PLATING: GOLD ON THE MATING AREA, TIN-LEAD ON THE CONTACT TAILS, NICKEL UNDERPLATE