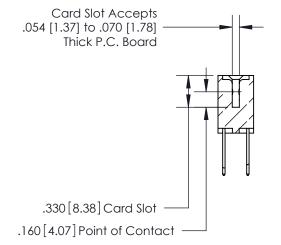

**Contact Code 558** 

## 846/896 SERIES HIGH TEMP CARD EDGE CONNECTOR CONTACT CODE 555,556,558,559,560 DIMENSIONS

.150 [3.81]

YOUR CONNECTION TO QUALITY & SERVICE

**Contact Code 559** 

**EDAC INC** TORONTO, ONTARIO CANADA

THESE DRAWINGS AND SPECIFICATIONS ARE THE PROPERTY OF EDAC INC.,AND SHALL NOT BE REPRODUCED, OR COPIED OR USED AS THE BASIS FOR THE MANUFACTURE OR SALE OF APPARATUS WITHOUT WRITTEN PERMISSION.