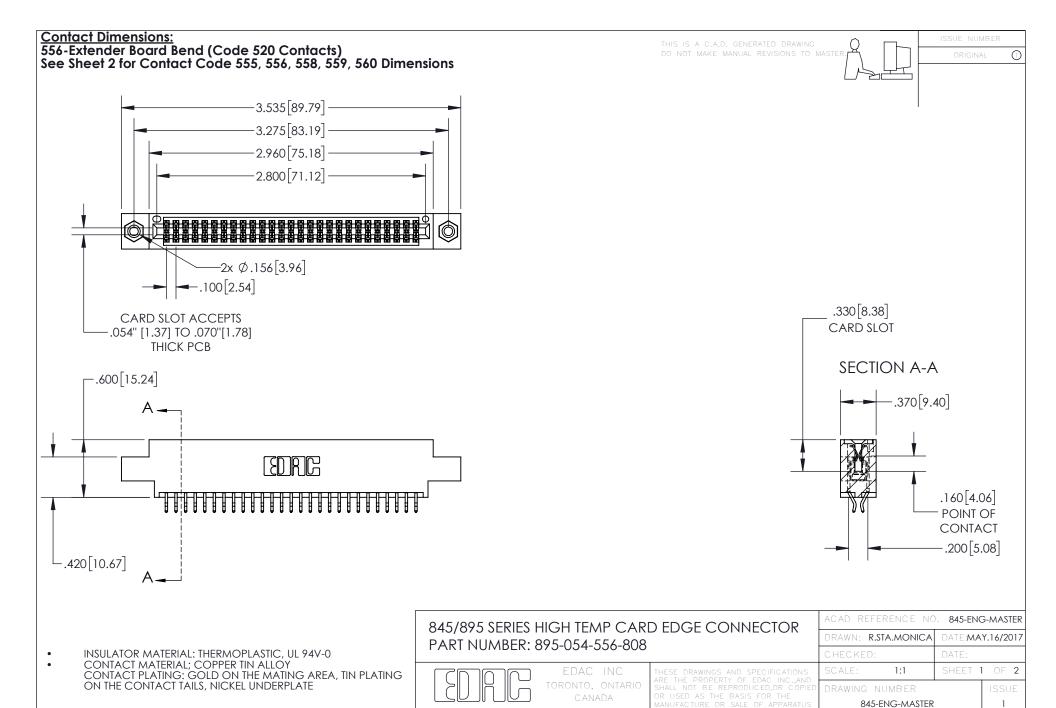

YOUR CONNECTION TO QUALITY & SERVICE

- INSULATOR MATERIAL: THERMOPLASTIC POLYESTER, UL 94V-0 DAP MATERIAL AVAILABLE UPON REQUEST
- CONTACT MATERIAL; COPPER ALLOY

CONTACT PLATING: GOLD ON THE MATING AREA, TIN PLATING ON THE CONTACT TAILS, NICKEL UNDERPLATE