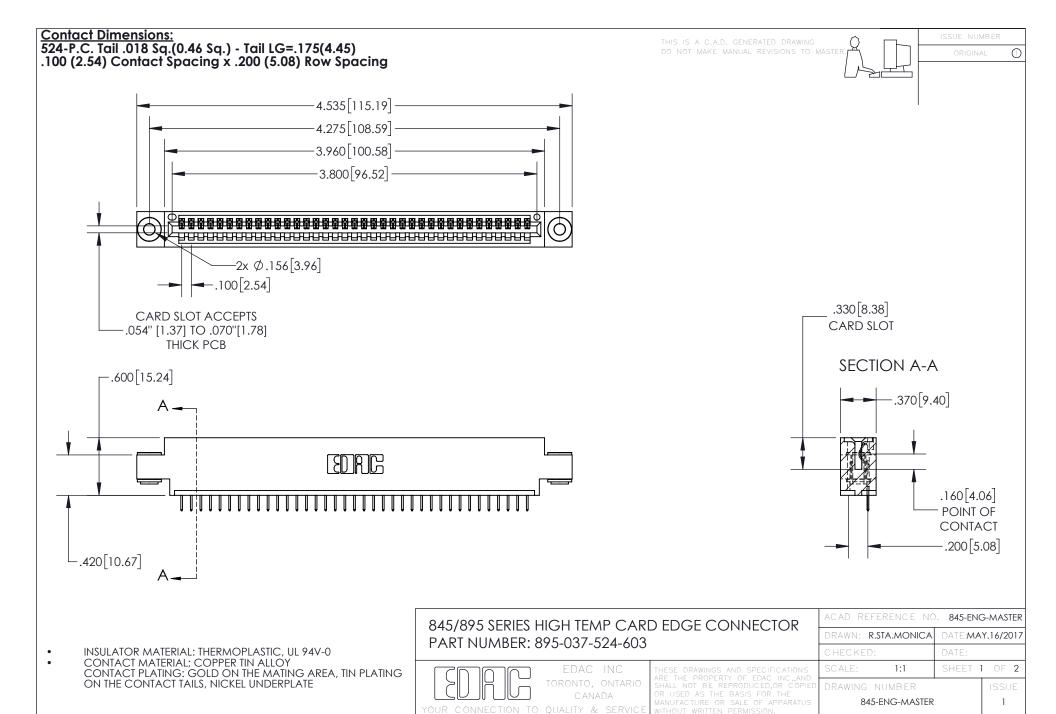

INSULATOR MATERIAL: THERMOPLASTIC POLYESTER, UL 94V-0 DAP MATERIAL AVAILABLE UPON REQUEST

**Contact Code 558** 

CONTACT MATERIAL; COPPER ALLOY CONTACT PLATING: GOLD ON THE MATING AREA, TIN PLATING ON THE CONTACT TAILS, NICKEL UNDERPLATE

## 845/895 SERIES HIGH TEMP CARD EDGE CONNECTOR CONTACT CODE 555,556,558,559,560 DIMENSIONS

YOUR CONNECTION TO QUALITY & SERVICE

Contact Code 559

|   | ACAD REFERENCE NO. 845-ENG-MASTER |                  |  |
|---|-----------------------------------|------------------|--|
|   | DRAWN: R.STA.MONICA               | DATE:MAY.16/2017 |  |
|   | CHECKED:                          | DATE:            |  |
|   | SCALE: 1:1                        | SHEET 2 OF 2     |  |
| D | DRAWING NUMBER                    | ISSUE            |  |

Contact Code 560