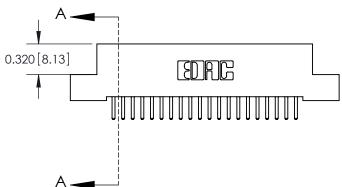

842 ENG MASTER

**SECTION A-A** 

**See Accompanying Pages for: Contact Bend Details** 

- **Mounting Options**

THIS IS A C.A.D. GENERATED DRAWING DO NOT MAKE MANUAL REVISIONS TO MASTER

ORIGINAL (1)

| 842/892 Series High Temp C           | ACAD REFERENCE NO. 842 ENG MASTER                               |              |        |                  |        |
|--------------------------------------|-----------------------------------------------------------------|--------------|--------|------------------|--------|
| Contact Bend Detail                  |                                                                 |              | J.LEE  | DATE: OCT. 06/09 |        |
|                                      |                                                                 |              | ):     | DATE:            |        |
| EDAC INC                             | ABE THE BROBERTY OF FRACTING AND                                |              | NTS    | SHEET :          | 2 OF 3 |
| TORONTO, ONTARIO                     | SHALL NOT BE REPRODUCED, OR COPIED OR USED AS THE BASIS FOR THE | DRAWING      | NUMBER |                  | ISSUE  |
| YOUR CONNECTION TO QUALITY & SERVICE | MANUFACTURE OR SALE OF APPARATUS WITHOUT WRITTEN PERMISSION.    | 842 Assembly |        |                  | 1      |