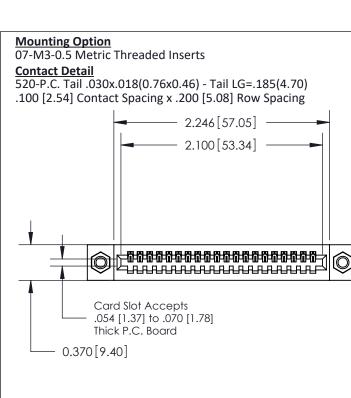

.240 [6.10] Point of Contact-

842/892 Series High Temp Card Edge Connector Part Number: 892-020-520-107

YOUR CONNECTION TO QUALITY & SERVICE

CANADA

|   | DRAWN: J.LEE   | DATE: O | CT. 06/09 |
|---|----------------|---------|-----------|
|   | CHECKED:       | DATE:   |           |
|   | SCALE: NTS     | SHEET   | 1 OF 3    |
| D | DRAWING NUMBER |         | ISSUE     |
|   | 842 Assembly   |         | 1         |

842 ENG MASTER

**SECTION A-A** 

**See Accompanying Pages for: Contact Bend Details** 

- **Mounting Options**

THIS IS A C.A.D. GENERATED DRAWING DO NOT MAKE MANUAL REVISIONS TO MASTER

ORIGINAL (1)

| 842/892 Series High Temp C           | ACAD REFERENCE NO. 842 ENG MASTER                               |              |        |                  |        |
|--------------------------------------|-----------------------------------------------------------------|--------------|--------|------------------|--------|
| Contact Bend Detail                  |                                                                 |              | J.LEE  | DATE: OCT. 06/09 |        |
|                                      |                                                                 |              | ):     | DATE:            |        |
| EDAC INC                             | ABE THE BROBERTY OF FRACTING AND                                |              | NTS    | SHEET :          | 2 OF 3 |
| TORONTO, ONTARIO                     | SHALL NOT BE REPRODUCED, OR COPIED OR USED AS THE BASIS FOR THE | DRAWING      | NUMBER |                  | ISSUE  |
| YOUR CONNECTION TO QUALITY & SERVICE | MANUFACTURE OR SALE OF APPARATUS WITHOUT WRITTEN PERMISSION.    | 842 Assembly |        |                  | 1      |