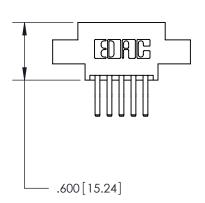

Card Slot Accepts .054 [1.37] to .070 [1.78] Thick P.C. Board ISSUE NUMBER

ORIGINAL

INSULATOR MATERIAL: THERMOPLASTIC POLYESTER, UL 94V-0 CONTACT MATERIAL; COPPER, NICKEL, TIN ALLOY CA-725

CONTACT PLATING: GOLD ON THE MATING AREA, TIN-LEAD

ON THE CONTACT TAILS, NICKEL UNDERPLATE

846/896 SERIES HIGH TEMP CARD EDGE CONNECTOR PART NUMBER: 846-010-560-808

YOUR CONNECTION TO QUALITY & SERVICE

**EDAC INC** TORONTO, ONTARIO CANADA

THESE DRAWINGS AND SPECIFICATIONS ARE THE PROPERTY OF EDAC INC., AND SHALL NOT BE REPRODUCED, OR COPIED OR USED AS THE BASIS FOR THE MANUFACTURE OR SALE OF APPARATUS WITHOUT WRITTEN PERMISSION.

| ACAD REFERENCE NO. | 846-ENG-MASTER   |
|--------------------|------------------|
| DRAWN: J.LEE       | DATE: APR. 22/09 |
| CHECKED:           | DATE:            |
| SCALE: 1:1         | SHEET 1 OF 2     |
| DRAWING NUMBER     | ISSUE            |
| 846-ENG-MASTER     | 1                |
|                    |                  |