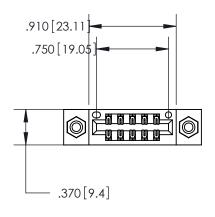

Card Slot Accepts .054 [1.37] to .070 [1.78] Thick P.C. Board ISSUE NUMBER

ORIGINAL

INSULATOR MATERIAL: THERMOPLASTIC POLYESTER, UL 94V-0 CONTACT MATERIAL; COPPER, NICKEL, TIN ALLOY CA-725

CONTACT PLATING: GOLD ON THE MATING AREA, TIN-LEAD

ON THE CONTACT TAILS, NICKEL UNDERPLATE

846/896 SERIES HIGH TEMP CARD EDGE CONNECTOR PART NUMBER: 846-010-560-808

YOUR CONNECTION TO QUALITY & SERVICE

**EDAC INC** TORONTO, ONTARIO CANADA

THESE DRAWINGS AND SPECIFICATIONS ARE THE PROPERTY OF EDAC INC., AND SHALL NOT BE REPRODUCED, OR COPIED OR USED AS THE BASIS FOR THE MANUFACTURE OR SALE OF APPARATUS WITHOUT WRITTEN PERMISSION.

| ACAD REFERENCE NO. | 846-ENG-MASTER   |
|--------------------|------------------|
| DRAWN: J.LEE       | DATE: APR. 22/09 |
| CHECKED:           | DATE:            |
| SCALE: 1:1         | SHEET 1 OF 2     |
| DRAWING NUMBER     | ISSUE            |
| 846-ENG-MASTER     | 1                |
|                    |                  |