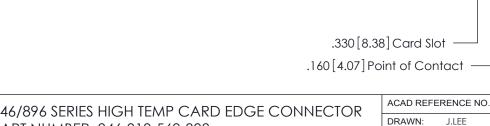

Card Slot Accepts .054 [1.37] to .070 [1.78] Thick P.C. Board ISSUE NUMBER

ORIGINAL

INSULATOR MATERIAL: THERMOPLASTIC POLYESTER, UL 94V-0 CONTACT MATERIAL; COPPER, NICKEL, TIN ALLOY CA-725

CONTACT PLATING: GOLD ON THE MATING AREA, TIN-LEAD

ON THE CONTACT TAILS, NICKEL UNDERPLATE

846/896 SERIES HIGH TEMP CARD EDGE CONNECTOR PART NUMBER: 846-010-560-808

YOUR CONNECTION TO QUALITY & SERVICE

**EDAC INC** TORONTO, ONTARIO CANADA

THESE DRAWINGS AND SPECIFICATIONS ARE THE PROPERTY OF EDAC INC., AND SHALL NOT BE REPRODUCED, OR COPIED OR USED AS THE BASIS FOR THE MANUFACTURE OR SALE OF APPARATUS WITHOUT WRITTEN PERMISSION.

| ACAD REFERENCE NO. | 846-ENG-MASTER   |
|--------------------|------------------|
| DRAWN: J.LEE       | DATE: APR. 22/09 |
| CHECKED:           | DATE:            |
| SCALE: 1:1         | SHEET 1 OF 2     |
| DRAWING NUMBER     | ISSUE            |
| 846-ENG-MASTER     | 1                |
|                    |                  |