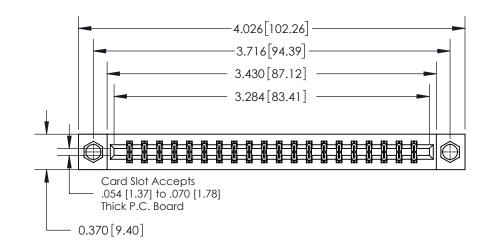

## **Contact Detail**

540-Wire Wrap .025 Sq.(0.64 Sq.) - Tail LG=.560(14.22)

.156 [3.96] Contact Spacing x .200 [5.08] Row Spacing

THIS IS A C.A.D. GENERATED DRAWING DO NOT MAKE MANUAL REVISIONS TO MASTER.

ISSUE NUMBER

ORIGINAL

837/887 Series High Temp Card Edge Connector Part Number: 837-040-540-207

YOUR CONNECTION TO QUALITY & SERVICE

**EDAC INC** TORONTO, ONTARIO CANADA

THESE DRAWINGS AND SPECIFICATIONS ARE THE PROPERTY OF EDAC INC.,AND SHALL NOT BE REPRODUCED, OR COPIED OR USED AS THE BASIS FOR THE MANUFACTURE OR SALE OF APPARATUS WITHOUT WRITTEN PERMISSION.