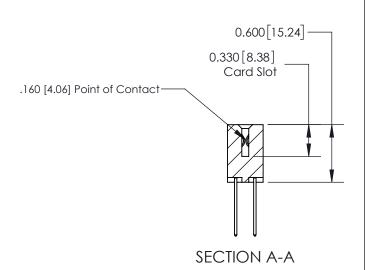

837 FNG MASTER

ACAD REFERENCE NO.

**See Accompanying Page for:** 

**Contact Bend Details** 

ISSUE NUMBER

ORIGINAL

1

| 837/887 Series High Temp Card Edge Connector<br>Contact Bend Detail |                                                                                                                                     | ACAD REFERENCE NO. | 837 ENG          | 3 MASTER      |
|---------------------------------------------------------------------|-------------------------------------------------------------------------------------------------------------------------------------|--------------------|------------------|---------------|
|                                                                     |                                                                                                                                     | DRAWN: J.LEE       | DATE: OCT. 06/09 |               |
|                                                                     |                                                                                                                                     | CHECKED:           | DATE:            |               |
| EDAC INC                                                            | THESE DRAWINGS AND SPECIFICATIONS ARE THE PROPERTY OF EDAC INC.,AND SHALL NOT BE REPRODUCED, OR COPIED OR USED AS THE BASIS FOR THE | SCALE: NTS         | SHEET            | 2 <b>OF</b> 2 |
| TORONTO, ONTARIO CANADA                                             |                                                                                                                                     | DRAWING NUMBER     | •                | ISSUE         |
| YOUR CONNECTION TO QUALITY & SERVICE WITHOUT WRITTEN PERMISSION.    |                                                                                                                                     | 837 Assembly       |                  | 1             |