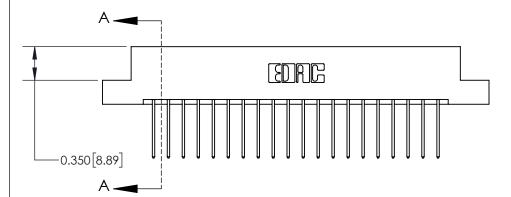

837 FNG MASTER

ACAD REFERENCE NO.

**See Accompanying Page for:** 

**Contact Bend Details** 

ISSUE NUMBER

ORIGINAL

1

| 837/887 Series High Temp Card Edge Connector<br>Contact Bend Detail |                                                                                                                                     | ACAD REFERENCE NO. | 837 ENG          | 3 MASTER      |
|---------------------------------------------------------------------|-------------------------------------------------------------------------------------------------------------------------------------|--------------------|------------------|---------------|
|                                                                     |                                                                                                                                     | DRAWN: J.LEE       | DATE: OCT. 06/09 |               |
|                                                                     |                                                                                                                                     | CHECKED:           | DATE:            |               |
| EDAC INC                                                            | THESE DRAWINGS AND SPECIFICATIONS ARE THE PROPERTY OF EDAC INC.,AND SHALL NOT BE REPRODUCED, OR COPIED OR USED AS THE BASIS FOR THE | SCALE: NTS         | SHEET            | 2 <b>OF</b> 2 |
| TORONTO, ONTARIO CANADA                                             |                                                                                                                                     | DRAWING NUMBER     | •                | ISSUE         |
| YOUR CONNECTION TO QUALITY & SERVICE WITHOUT WRITTEN PERMISSION.    |                                                                                                                                     | 837 Assembly       |                  | 1             |