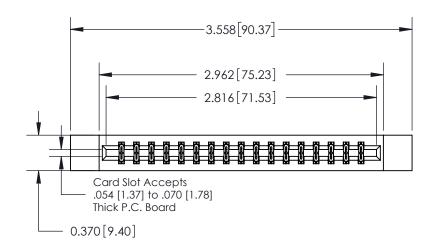

ISSUE NUMBER

ORIGINAL

**See Accompanying Page for:** 

**Contact Bend Details** 

837/887 Series High Temp Card Edge Connector Part Number: 837-034-500-212

**EDAC INC** TORONTO, ONTARIO CANADA

THESE DRAWINGS AND SPECIFICATIONS ARE THE PROPERTY OF EDAC INC.,AND SHALL NOT BE REPRODUCED, OR COPIED OR USED AS THE BASIS FOR THE MANUFACTURE OR SALE OF APPARATUS WITHOUT WRITTEN PERMISSION.