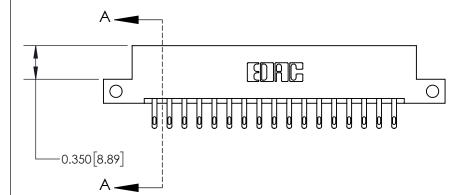

**Mounting Option** 

12-.128 (3.25) Dia. Side Mounting Holes

## **Contact Detail**

500-Wire Hole .050x.025(1.27x0.64) - Tail LG=.260(6.60)

.156 [3.96] Contact Spacing x .200 [5.08] Row Spacing





THIS IS A C.A.D. GENERATED DRAWING DO NOT MAKE MANUAL REVISIONS TO MASTER.



ISSUE NUMBER

ORIGINAL



**See Accompanying Page for:** 

**Contact Bend Details** 

837/887 Series High Temp Card Edge Connector Part Number: 837-034-500-212



**EDAC INC** TORONTO, ONTARIO CANADA

THESE DRAWINGS AND SPECIFICATIONS ARE THE PROPERTY OF EDAC INC.,AND SHALL NOT BE REPRODUCED, OR COPIED OR USED AS THE BASIS FOR THE MANUFACTURE OR SALE OF APPARATUS WITHOUT WRITTEN PERMISSION.

| ACAD REFERENCE NO. 837 ENG MAST |                  |  |  |
|---------------------------------|------------------|--|--|
| DRAWN: J.LEE                    | DATE: OCT. 06/09 |  |  |
| CHECKED:                        | DATE:            |  |  |
| SCALE: NTS                      | SHEET 1 OF 2     |  |  |
| DRAWING NUMBER