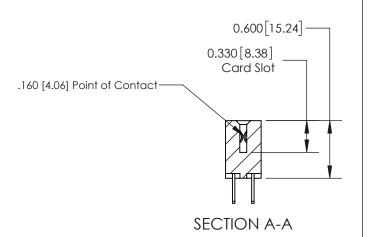

## **Contact Detail**

500-Wire Hole .050x.025(1.27x0.64) - Tail LG=.260(6.60)

.156 [3.96] Contact Spacing x .200 [5.08] Row Spacing

THIS IS A C.A.D. GENERATED DRAWING DO NOT MAKE MANUAL REVISIONS TO MASTER.