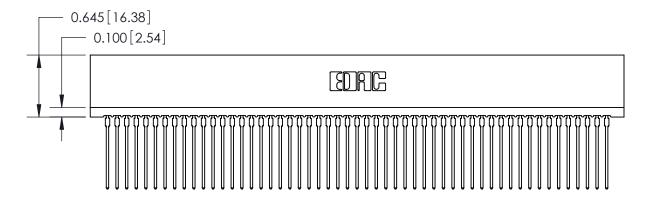

THIS IS A C.A.D. GENERATED DRAWING DO NOT MAKE MANUAL REVISIONS TO MASTER.

ISSUE NUMBER

ORIGINAL

Contact Information
541-Wire Wrap, Regular Point - Tail LG.=.750(19.05)
.100" (2.54mm) Contact Spacing x .200" (5.08mm) Row Spacing

ACAD REFERENCE NO.

745 Series Ultra-Mate Card Edge Connector - Press Fit

Part Number: 745-053-541-101

YOUR CONNECTION TO QUALITY & SERVICE

**EDAC INC** TORONTO, ONTARIO CANADA

THESE DRAWINGS AND SPECIFICATIONS ARE THE PROPERTY OF EDAC INC.,AND SHALL NOT BE REPRODUCED, OR COPIED OR USED AS THE BASIS FOR THE MANUFACTURE OR SALE OF APPARATUS WITHOUT WRITTEN PERMISSION.