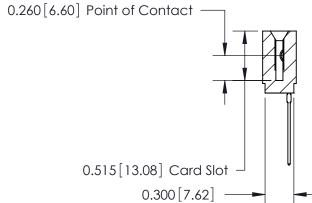

THIS IS A C.A.D. GENERATED DRAWING DO NOT MAKE MANUAL REVISIONS TO MASTER.

ISSUE NUMBER

ORIGINAL

Contact Information
541-Wire Wrap, Regular Point - Tail LG.=.750(19.05)
.100" (2.54mm) Contact Spacing x .200" (5.08mm) Row Spacing

ACAD REFERENCE NO.

745 Series Ultra-Mate Card Edge Connector - Press Fit

Part Number: 745-053-541-101

YOUR CONNECTION TO QUALITY & SERVICE

**EDAC INC** TORONTO, ONTARIO CANADA

THESE DRAWINGS AND SPECIFICATIONS ARE THE PROPERTY OF EDAC INC.,AND SHALL NOT BE REPRODUCED, OR COPIED OR USED AS THE BASIS FOR THE MANUFACTURE OR SALE OF APPARATUS WITHOUT WRITTEN PERMISSION.