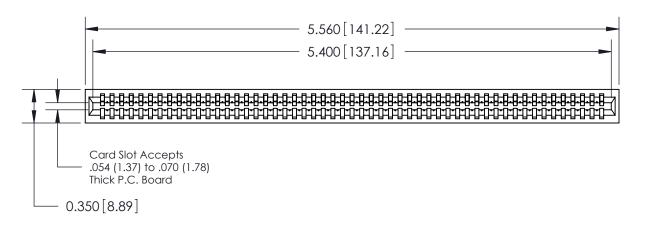

THIS IS A C.A.D. GENERATED DRAWING DO NOT MAKE MANUAL REVISIONS TO MASTER.

ISSUE NUMBER

ORIGINAL

Contact Information
541-Wire Wrap, Regular Point - Tail LG.=.750(19.05)
.100" (2.54mm) Contact Spacing x .200" (5.08mm) Row Spacing

ACAD REFERENCE NO.

745 Series Ultra-Mate Card Edge Connector - Press Fit

Part Number: 745-053-541-101

YOUR CONNECTION TO QUALITY & SERVICE

**EDAC INC** TORONTO, ONTARIO CANADA

THESE DRAWINGS AND SPECIFICATIONS ARE THE PROPERTY OF EDAC INC.,AND SHALL NOT BE REPRODUCED, OR COPIED OR USED AS THE BASIS FOR THE MANUFACTURE OR SALE OF APPARATUS WITHOUT WRITTEN PERMISSION.