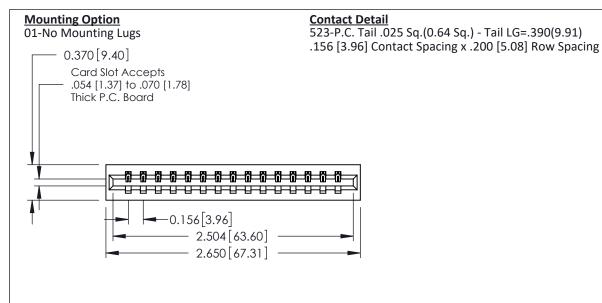

THIS IS A C.A.D. GENERATED DRAWING DO NOT MAKE MANUAL REVISIONS TO MASTER.

1 ORIGINAL

0.160 [4.06] Point of Contact Card Slot 0.330[8.38]

0.600 [15.24]

**See Accompanying Pages for:** 

- **Contact Bend Details**
- **Mounting Options**