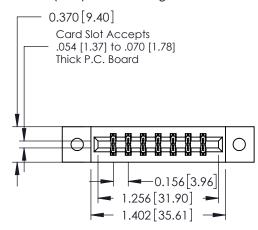

## **See Accompanying Pages for:**

- **Contact Bend Details**
- **Mounting Options**

| 337 / 387 Series Card Edge Connector |
|--------------------------------------|
| Part Number: 387-014-523-802         |