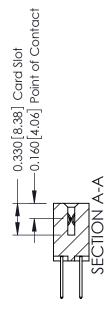

## **Contact Detail**

523-P.C. Tail .025 Sq.(0.64 Sq.) - Tail LG=.390(9.91) .156 [3.96] Contact Spacing x .200 [5.08] Row Spacing

THIS IS A C.A.D. GENERATED DRAWING DO NOT MAKE MANUAL REVISIONS TO MASTER.