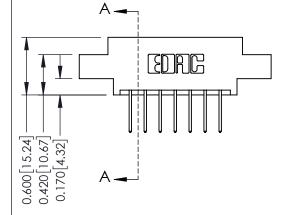

## **Mounting Option**

02-.128 (3.25) Dia. Mounting Holes



## **Contact Detail**

523-P.C. Tail .025 Sq.(0.64 Sq.) - Tail LG=.390(9.91) .156 [3.96] Contact Spacing x .200 [5.08] Row Spacing

THIS IS A C.A.D. GENERATED DRAWING DO NOT MAKE MANUAL REVISIONS TO MASTER.



ISSUE NUMBER

ORIGINAL

1





## **See Accompanying Pages for:**

- **Contact Bend Details**
- **Mounting Options**

| 337 / 387 Series Card Edge Connector |
|--------------------------------------|
| Part Number: 387-014-523-802         |



**EDAC INC** TORONTO, ONTARIO CANADA

THESE DRAWINGS AND SPECIFICATIONS ARE THE PROPERTY OF EDAC INC.,AND SHALL NOT BE REPRODUCED, OR COPIED OR USED AS THE BASIS FOR THE MANUFACTURE OR SALE OF APPARATUS WITHOUT WRITTEN PERMISSION.

| ACAD REFERENCE NO. | 337 ENG MASTER   |  |  |
|--------------------|------------------|--|--|
| DRAWN: J.LEE       | DATE: OCT. 06/09 |  |  |
| CHECKED:           | DATE:            |  |  |
| SCALE: NTS         | SHEET 1 OF 3     |  |  |
| DRAWING NUMBER     | ISSUE            |  |  |
| 337 Assembly       | 1                |  |  |



ISSUE NUMBER