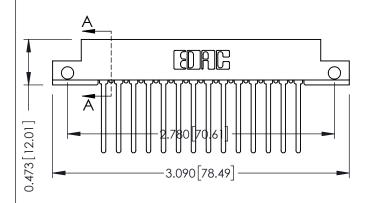

## SECTION A-A

| 307 / 357 Card Edge Connector |
|-------------------------------|
| Part Number: 357-014-545-112  |

YOUR CONNECTION TO QUALITY & SERVICE

| ACAD REFERENCE NO | . 307 ENG MASTER |
|-------------------|------------------|
| DRAWN: J.LEE      | DATE: AUG. 11/09 |
| CHECKED:          | DATE:            |
| SCALE: NTS        | SHEET 1 OF 3     |
| DRAWING NUMBER    | ISSUE            |
| 307 Assembly      | 1                |