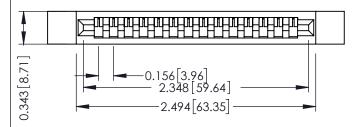

**Mounting Option Contact Detail** 

.128 (3.25) Dia. Side Mounting Holes Wire Wrap .046x.013(1.17x0.33) - Tail LG=.708(17.98) .156 [3.96] Contact Spacing x .200 [5.08] Row Spacing

1