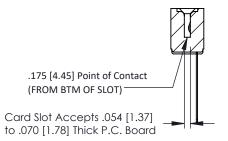

## SECTION A-A

| 307 / 357 Card Edge Connector |
|-------------------------------|
| Part Number: 357-014-545-112  |

YOUR CONNECTION TO QUALITY & SERVICE

| ACAD REFERENCE NO | . 307 ENG MASTER |
|-------------------|------------------|
| DRAWN: J.LEE      | DATE: AUG. 11/09 |
| CHECKED:          | DATE:            |
| SCALE: NTS        | SHEET 1 OF 3     |
| DRAWING NUMBER    | ISSUE            |
| 307 Assembly      | 1                |