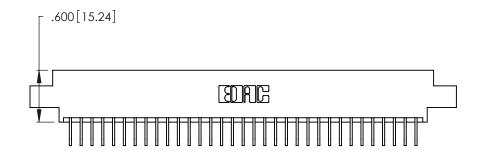

Contact Dimensions:
558-90 Degree Bend (Code 541 Contacts)
See Sheet 2 for Contact Code 555, 556, 558, 559, 560 Dimensions

.370 [9.4]

THIS IS A C.A.D. GENERATED DRAWING DO NOT MAKE MANUAL REVISIONS TO MASTER.

Card Slot Accepts .054 [1.37] to .070 [1.78] Thick P.C. Board .330 [8.38] Card Slot .160 [4.07] Point of Contact

INSULATOR MATERIAL: THERMOPLASTIC POLYESTER, UL 94V-0 CONTACT MATERIAL; COPPER, NICKEL, TIN ALLOY CA-725

CONTACT PLATING: GOLD ON THE MATING AREA, TIN-LEAD ON THE CONTACT TAILS, NICKEL UNDERPLATE

346/396 SERIES CARD EDGE CONNECTOR PART NUMBER: 346-066-558-804

**EDAC INC** TORONTO, ONTARIO CANADA

THESE DRAWINGS AND SPECIFICATIONS ARE THE PROPERTY OF EDAC INC., AND SHALL NOT BE REPRODUCED, OR COPIED OR USED AS THE BASIS FOR THE MANUFACTURE OR SALE OF APPARATUS WITHOUT WRITTEN PERMISSION.