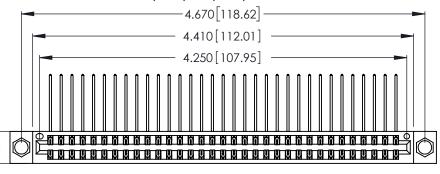

Contact Dimensions:
558-90 Degree Bend (Code 541 Contacts)
See Sheet 2 for Contact Code 555, 556, 558, 559, 560 Dimensions

.370 [9.4]

THIS IS A C.A.D. GENERATED DRAWING DO NOT MAKE MANUAL REVISIONS TO MASTER.

Card Slot Accepts .054 [1.37] to .070 [1.78] Thick P.C. Board .330 [8.38] Card Slot .160 [4.07] Point of Contact

INSULATOR MATERIAL: THERMOPLASTIC POLYESTER, UL 94V-0 CONTACT MATERIAL; COPPER, NICKEL, TIN ALLOY CA-725

CONTACT PLATING: GOLD ON THE MATING AREA, TIN-LEAD ON THE CONTACT TAILS, NICKEL UNDERPLATE

346/396 SERIES CARD EDGE CONNECTOR PART NUMBER: 346-066-558-804

**EDAC INC** TORONTO, ONTARIO CANADA

THESE DRAWINGS AND SPECIFICATIONS ARE THE PROPERTY OF EDAC INC., AND SHALL NOT BE REPRODUCED, OR COPIED OR USED AS THE BASIS FOR THE MANUFACTURE OR SALE OF APPARATUS WITHOUT WRITTEN PERMISSION.