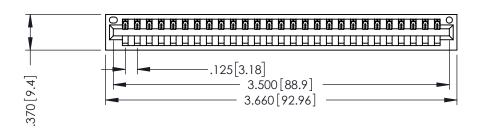

THIS IS A C.A.D. GENERATED DRAWING DO NOT MAKE MANUAL REVISIONS TO MASTER.

ISSUE NUMBER

ORIGINAL

1

.330 [8.38] Slot Depth .160 [4.06] Point of Contact

SECTION A-A

346/396 SERIES CARD EDGE CONNECTOR PART NUMBER: 346-027-521-101

YOUR CONNECTION TO QUALITY & SERVICE

**EDAC INC** TORONTO, ONTARIO CANADA

THESE DRAWINGS AND SPECIFICATIONS ARE THE PROPERTY OF EDAC INC., AND SHALL NOT BE REPRODUCED, OR COPIED OR USED AS THE BASIS FOR THE MANUFACTURE OR SALE OF APPARATUS WITHOUT WRITTEN PERMISSION.

|  | ACAD REFERENCE NO. |       | 346-ENG-MASTER   |      |
|--|--------------------|-------|------------------|------|
|  | DRAWN:             | J.LEE | DATE: APR. 22/09 |      |
|  | CHECKED:           |       | DATE:            |      |
|  | SCALE:             | 1:1   | SHEET            | OF 2 |
|  | DRAWING NUMBER     |       | ISSUE            |      |
|  | 346-ENG-MASTER     |       |                  | 1    |

346-ENG-MASTER

INSULATOR MATERIAL: THERMOPLASTIC POLYESTER, UL 94V-0 CONTACT MATERIAL; COPPER, NICKEL, TIN ALLOY CA-725 CONTACT PLATING: GOLD ON THE MATING AREA, TIN-LEAD ON THE CONTACT TAILS, NICKEL UNDERPLATE