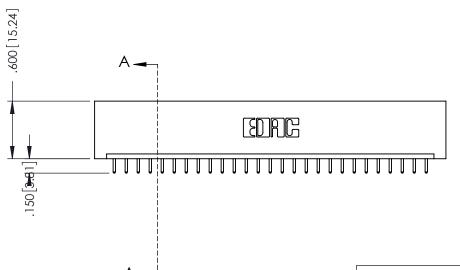

THIS IS A C.A.D. GENERATED DRAWING DO NOT MAKE MANUAL REVISIONS TO MASTER.

ISSUE NUMBER

ORIGINAL

1

.330 [8.38] Slot Depth .160 [4.06] Point of Contact

SECTION A-A

346/396 SERIES CARD EDGE CONNECTOR PART NUMBER: 346-027-521-101

YOUR CONNECTION TO QUALITY & SERVICE

**EDAC INC** TORONTO, ONTARIO CANADA

THESE DRAWINGS AND SPECIFICATIONS ARE THE PROPERTY OF EDAC INC., AND SHALL NOT BE REPRODUCED, OR COPIED OR USED AS THE BASIS FOR THE MANUFACTURE OR SALE OF APPARATUS WITHOUT WRITTEN PERMISSION.

|  | ACAD REFERENCE NO. |       | 346-ENG-MASTER   |      |
|--|--------------------|-------|------------------|------|
|  | DRAWN:             | J.LEE | DATE: APR. 22/09 |      |
|  | CHECKED:           |       | DATE:            |      |
|  | SCALE:             | 1:1   | SHEET            | OF 2 |
|  | DRAWING NUMBER     |       | ISSUE            |      |
|  | 346-ENG-MASTER     |       |                  | 1    |

346-ENG-MASTER

INSULATOR MATERIAL: THERMOPLASTIC POLYESTER, UL 94V-0 CONTACT MATERIAL; COPPER, NICKEL, TIN ALLOY CA-725 CONTACT PLATING: GOLD ON THE MATING AREA, TIN-LEAD ON THE CONTACT TAILS, NICKEL UNDERPLATE