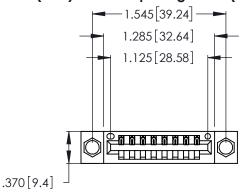

Contact Dimensions: 521-P.C. Tail .025 Sq. (0.64 Sq.) - Tail LG. =.150 (3.81) .125 (3.18) Contact Spacing x .250 (6.35) Row Spacing

- INSULATOR MATERIAL: THERMOPLASTIC POLYESTER, UL 94V-0 CONTACT MATERIAL; COPPER, NICKEL, TIN ALLOY CA-725
- CONTACT PLATING: GOLD ON THE MATING AREA, TIN-LEAD ON THE CONTACT TAILS, NICKEL UNDERPLATE

THIS IS A C.A.D. GENERATED DRAWING DO NOT MAKE MANUAL REVISIONS TO MASTER.

| 346/396 SERIES CARD EDGE CONNECTOR |
|------------------------------------|
| PART NUMBER: 346-008-521-604       |

**EDAC INC** TORONTO, ONTARIO CANADA