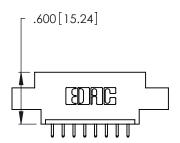

THIS IS A C.A.D. GENERATED DRAWING DO NOT MAKE MANUAL REVISIONS TO MASTER.

| 346/396 SERIES CARD EDGE CONNECTOR |
|------------------------------------|
| PART NUMBER: 346-008-521-604       |

**EDAC INC** TORONTO, ONTARIO CANADA