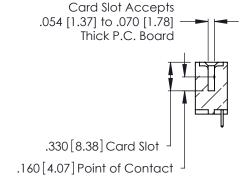

Contact Code 560

INSULATOR MATERIAL: THERMOPLASTIC POLYESTER, UL 94V-0 CONTACT MATERIAL; COPPER, NICKEL, TIN ALLOY CA-725 CONTACT PLATING: GOLD ON THE MATING AREA, TIN-LEAD

ON THE CONTACT TAILS, NICKEL UNDERPLATE

346/396 SERIES CARD EDGE CONNECTOR CONTACT CODE 555,556,558,559,560 DIMENSIONS

YOUR CONNECTION TO QUALITY & SERVICE

**EDAC INC** TORONTO, ONTARIO CANADA

THESE DRAWINGS AND SPECIFICATIONS ARE THE PROPERTY OF EDAC INC.,AND SHALL NOT BE REPRODUCED, OR COPIED OR USED AS THE BASIS FOR THE MANUFACTURE OR SALE OF APPARATUS WITHOUT WRITTEN PERMISSION.