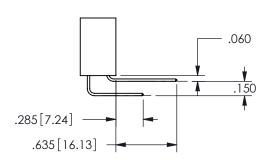

THIS IS A C.A.D. GENERATED DRAWING DO NOT MAKE MANUAL REVISIONS TO MASTER.

ISSUE NUMBER

ORIGINAL

1

<u>Contact Dimensions:</u>
540-Wire Wrap .025 Sq.(0.64 Sq.) - Tail LG=.560(14.22)
.100 (2.54) Contact Spacing x .200 (5.08) Row Spacing

.160 4.06 .330[8.38] POINT OF CARD SLOT CONTACT .370 9.4

SECTION A-A

ORIGINAL 1

ISSUE NUMBER

**Contact Code 558** 

Contact Code 559

**Contact Code 560** 

- INSULATOR MATERIAL: THERMOPLASTIC POLYESTER, UL 94V-0 DAP MATERIAL AVAILABLE UPON REQUEST
- CONTACT MATERIAL; COPPER ALLOY