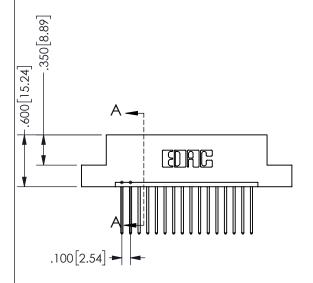

345/395 SERIES CARD EDGE CONNECTOR PART NUMBER: 345-016-540-104

YOUR CONNECTION TO QUALITY & SERVICE

**EDAC INC** TORONTO, ONTARIO CANADA

THESE DRAWINGS AND SPECIFICATIONS ARE THE PROPERTY OF EDAC INC.,AND SHALL NOT BE REPRODUCED, OR COPIED OR USED AS THE BASIS FOR THE MANUFACTURE OR SALE OF APPARATUS WITHOUT WRITTEN PERMISSION.

.160 4.06 .330[8.38] POINT OF CARD SLOT CONTACT .370 9.4

SECTION A-A

ORIGINAL 1

ISSUE NUMBER

**Contact Code 558** 

Contact Code 559

**Contact Code 560** 

- INSULATOR MATERIAL: THERMOPLASTIC POLYESTER, UL 94V-0 DAP MATERIAL AVAILABLE UPON REQUEST
- CONTACT MATERIAL; COPPER ALLOY