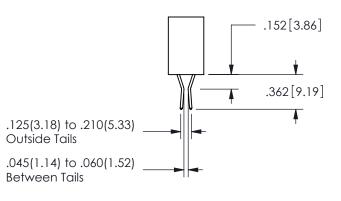

THIS IS A C.A.D. GENERATED DRAWING DO NOT MAKE MANUAL REVISIONS TO MASTER.

ISSUE NUMBER

ORIGINAL

1

<u>Contact Dimensions:</u>
540-Wire Wrap .025 Sq.(0.64 Sq.) - Tail LG=.560(14.22)
.100 (2.54) Contact Spacing x .200 (5.08) Row Spacing

.160 4.06 .330[8.38] POINT OF CARD SLOT CONTACT .370 9.4

SECTION A-A

ORIGINAL 1

ISSUE NUMBER

**Contact Code 558** 

Contact Code 559

**Contact Code 560** 

- INSULATOR MATERIAL: THERMOPLASTIC POLYESTER, UL 94V-0 DAP MATERIAL AVAILABLE UPON REQUEST
- CONTACT MATERIAL; COPPER ALLOY