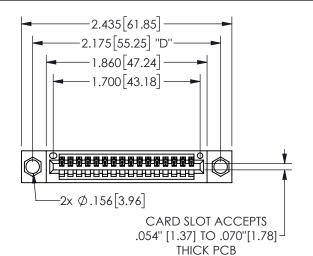

345/395 SERIES CARD EDGE CONNECTOR PART NUMBER: 345-016-540-104

YOUR CONNECTION TO QUALITY & SERVICE

**EDAC INC** TORONTO, ONTARIO CANADA

THESE DRAWINGS AND SPECIFICATIONS ARE THE PROPERTY OF EDAC INC.,AND SHALL NOT BE REPRODUCED, OR COPIED OR USED AS THE BASIS FOR THE MANUFACTURE OR SALE OF APPARATUS WITHOUT WRITTEN PERMISSION.

.160 4.06 .330[8.38] POINT OF CARD SLOT CONTACT .370 9.4

SECTION A-A

ORIGINAL 1

ISSUE NUMBER

**Contact Code 558** 

Contact Code 559

**Contact Code 560** 

- INSULATOR MATERIAL: THERMOPLASTIC POLYESTER, UL 94V-0 DAP MATERIAL AVAILABLE UPON REQUEST
- CONTACT MATERIAL; COPPER ALLOY