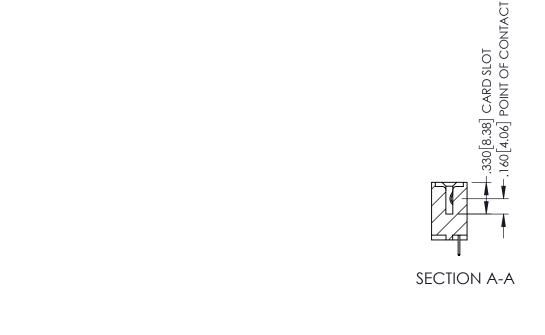

345/395 SERIES CARD EDGE CONNECTOR

**Contact Code 558** 

Contact Code 559

**Contact Code 560** 

INSULATOR MATERIAL: THERMOPLASTIC POLYESTER, UL 94V-0

DAP MATERIAL AVAILABLE UPON REQUEST

CONTACT MATERIAL; COPPER ALLOY CONTACT PLATING: GOLD ON THE MATING AREA, TIN PLATING ON THE CONTACT TAILS, NICKEL UNDERPLATE

## 345/395 SERIES CARD EDGE CONNECTOR CONTACT CODE 555,556,558,559,560 DIMENSIONS

YOUR CONNECTION TO QUALITY & SERVICE

|   | ACAD REFERENCE NO. 345-ENG-MASTER |                  |  |  |  |  |  |
|---|-----------------------------------|------------------|--|--|--|--|--|
|   | DRAWN: R.STA.MONICA               | DATE:MAY.16/2017 |  |  |  |  |  |
| • | CHECKED:                          | DATE:            |  |  |  |  |  |
|   | SCALE: 1:1                        | SHEET 2 OF 2     |  |  |  |  |  |
| D | DRAWING NUMBER                    | ISSUE            |  |  |  |  |  |