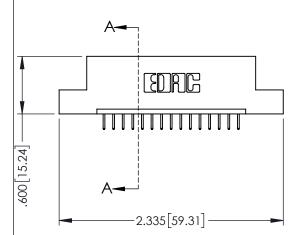

345/395 SERIES CARD EDGE CONNECTOR

**Contact Code 558** 

Contact Code 559

**Contact Code 560** 

INSULATOR MATERIAL: THERMOPLASTIC POLYESTER, UL 94V-0

DAP MATERIAL AVAILABLE UPON REQUEST

CONTACT MATERIAL; COPPER ALLOY CONTACT PLATING: GOLD ON THE MATING AREA, TIN PLATING ON THE CONTACT TAILS, NICKEL UNDERPLATE

## 345/395 SERIES CARD EDGE CONNECTOR CONTACT CODE 555,556,558,559,560 DIMENSIONS

YOUR CONNECTION TO QUALITY & SERVICE

|   | ACAD REFERENCE NO. 345-ENG-MASTER |                  |  |  |  |  |  |
|---|-----------------------------------|------------------|--|--|--|--|--|
|   | DRAWN: R.STA.MONICA               | DATE:MAY.16/2017 |  |  |  |  |  |
| • | CHECKED:                          | DATE:            |  |  |  |  |  |
|   | SCALE: 1:1                        | SHEET 2 OF 2     |  |  |  |  |  |
| D | DRAWING NUMBER                    | ISSUE            |  |  |  |  |  |