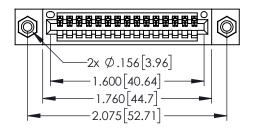

<u>Contact Dimensions:</u>
524-P.C. Tail .018 Sq.(0.46 Sq.) - Tail LG=.175(4.45)
.100 (2.54) Contact Spacing x .200 (5.08) Row Spacing

ACAD REFERENCE NO. 345-ENG-MASTER

- INSULATOR MATERIAL: THERMOPLASTIC PBT BLACK, UL 94V-0
- CONTACT MATERIAL; COPPER TIN ALLOY CONTACT PLATING: GOLD ON THE MATING AREA, TIN PLATING ON THE CONTACT TAILS, NICKEL UNDERPLATE

| PARI NUMBER: 345-015-524-108         |                                                                   |         | r.sta.monica | DATE: <b>MA</b> | Y.16/2017 |
|--------------------------------------|-------------------------------------------------------------------|---------|--------------|-----------------|-----------|
|                                      |                                                                   |         | CHECKED:     |                 | DATE:     |
|                                      | THESE DRAWINGS AND SPECIFICATIONS ARE THE PROPERTY OF EDAC INCAND | SCALE:  | 1:1          | SHEET 1         | OF 2      |
| TORONTO, ONTARIO                     | SHALL NOT BE REPRODUCED, OR COPIED OR USED AS THE BASIS FOR THE   | DRAWING | NUMBER       |                 | ISSUE     |
| YOUR CONNECTION TO QUALITY & SERVICE | MANUFACTURE OR SALE OF APPARATUS                                  | 34      | 5-ENG-MASTER |                 | 1         |