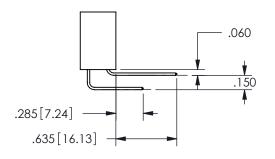

.160 4.06 .330[8.38] POINT OF CARD SLOT CONTACT .370 9.4 .150 [3.81]

ISSUE NUMBER ORIGINAL

1

**Contact Code 558** 

Contact Code 559

**Contact Code 560** 

INSULATOR MATERIAL: THERMOPLASTIC POLYESTER, UL 94V-0

DAP MATERIAL AVAILABLE UPON REQUEST

CONTACT MATERIAL; COPPER ALLOY CONTACT PLATING: GOLD ON THE MATING AREA, TIN PLATING ON THE CONTACT TAILS, NICKEL UNDERPLATE

345/395 SERIES CARD EDGE CONNECTOR CONTACT CODE 555,556,558,559,560 DIMENSIONS

YOUR CONNECTION TO QUALITY & SERVICE

**EDAC INC** TORONTO, ONTARIO CANADA

THESE DRAWINGS AND SPECIFICATIONS ARE THE PROPERTY OF EDAC INC.,AND SHALL NOT BE REPRODUCED, OR COPIED OR USED AS THE BASIS FOR THE MANUFACTURE OR SALE OF APPARATUS WITHOUT WRITTEN PERMISSION.