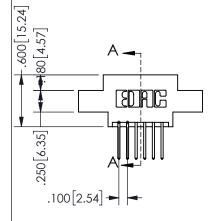

## 345/395 SERIES CARD EDGE CONNECTOR PART NUMBER: 345-012-523-808

YOUR CONNECTION TO QUALITY & SERVICE

**EDAC INC** TORONTO, ONTARIO CANADA

THESE DRAWINGS AND SPECIFICATIONS ARE THE PROPERTY OF EDAC INC.,AND SHALL NOT BE REPRODUCED, OR COPIED OR USED AS THE BASIS FOR THE MANUFACTURE OR SALE OF APPARATUS WITHOUT WRITTEN PERMISSION.