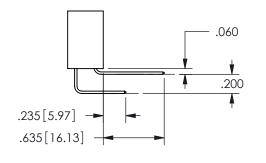

.160 4.06 .330[8.38] POINT OF CARD SLOT CONTACT .370 9.4 .150 [3.81]

ISSUE NUMBER ORIGINAL

1

**Contact Code 558** 

Contact Code 559

**Contact Code 560** 

INSULATOR MATERIAL: THERMOPLASTIC POLYESTER, UL 94V-0

DAP MATERIAL AVAILABLE UPON REQUEST

CONTACT MATERIAL; COPPER ALLOY CONTACT PLATING: GOLD ON THE MATING AREA, TIN PLATING ON THE CONTACT TAILS, NICKEL UNDERPLATE

345/395 SERIES CARD EDGE CONNECTOR CONTACT CODE 555,556,558,559,560 DIMENSIONS

YOUR CONNECTION TO QUALITY & SERVICE

**EDAC INC** TORONTO, ONTARIO CANADA

THESE DRAWINGS AND SPECIFICATIONS ARE THE PROPERTY OF EDAC INC.,AND SHALL NOT BE REPRODUCED, OR COPIED OR USED AS THE BASIS FOR THE MANUFACTURE OR SALE OF APPARATUS WITHOUT WRITTEN PERMISSION.