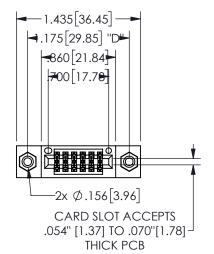

## 345/395 SERIES CARD EDGE CONNECTOR PART NUMBER: 345-012-523-808

YOUR CONNECTION TO QUALITY & SERVICE

**EDAC INC** TORONTO, ONTARIO CANADA

THESE DRAWINGS AND SPECIFICATIONS ARE THE PROPERTY OF EDAC INC.,AND SHALL NOT BE REPRODUCED, OR COPIED OR USED AS THE BASIS FOR THE MANUFACTURE OR SALE OF APPARATUS WITHOUT WRITTEN PERMISSION.