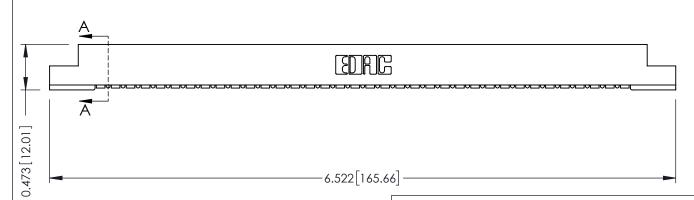

## SECTION A-A

.175 [4.45] Point of Contact (FROM BTM OF SLOT) Card Slot Accepts .054 [1.37] to .070 [1.78] Thick P.C. Board

**See Accompanying Pages for:** 

- **Contact Bend Details**
- **Mounting Options**