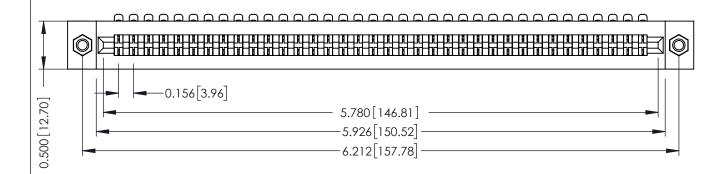

**Mounting Option** M3-0.5 Metric Threaded Inserts **Contact Detail** 

90 Degree Bend (Code 401 Contacts)

.156 [3.96] Contact Spacing x .200 [5.08] Row Spacing

THIS IS A C.A.D. GENERATED DRAWING DO NOT MAKE MANUAL REVISIONS TO MASTER.

307 / 357 Card Edge Connector Part Number: 307-036-454-107

YOUR CONNECTION TO QUALITY & SERVICE

**EDAC INC** TORONTO, ONTARIO CANADA

THESE DRAWINGS AND SPECIFICATIONS ARE THE PROPERTY OF EDAC INC.,AND SHALL NOT BE REPRODUCED, OR COPIED OR USED AS THE BASIS FOR THE MANUFACTURE OR SALE OF APPARATUS WITHOUT WRITTEN PERMISSION.

ACAD REFERENCE NO. 307 ENG MASTER DRAWN: DATE: AUG. 11/09 J.LEE CHECKED: DATE: SCALE: SHEET 1 OF 3 DRAWING NUMBER **ISSUE** 

307 Assembly