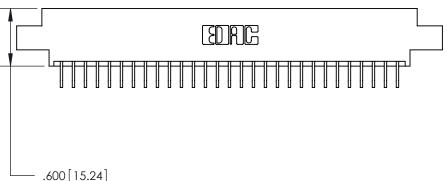

THIS IS A C.A.D. GENERATED DRAWING DO NOT MAKE MANUAL REVISIONS TO MASTER.

ISSUE NUMBER ORIGINAL

.330 [8.38] Card Slot .160 [4.07] Point of Contact -

Card Slot Accepts .054 [1.37] to .070 [1.78] Thick P.C. Board

- INSULATOR MATERIAL: THERMOPLASTIC POLYESTER, UL 94V-0 CONTACT MATERIAL; COPPER, NICKEL, TIN ALLOY CA-725 CONTACT PLATING: GOLD ON THE MATING AREA, TIN-LEAD ON THE CONTACT TAILS, NICKEL UNDERPLATE
- YOUR CONNECTION TO QUALITY & SERVICE

**EDAC INC** TORONTO, ONTARIO CANADA

PART NUMBER: 896-058-559-808

846/896 SERIES HIGH TEMP CARD EDGE CONNECTOR

THESE DRAWINGS AND SPECIFICATIONS ARE THE PROPERTY OF EDAC INC., AND SHALL NOT BE REPRODUCED, OR COPIED OR USED AS THE BASIS FOR THE MANUFACTURE OR SALE OF APPARATUS WITHOUT WRITTEN PERMISSION.

| ACAD REFERENCE NO. | 846-ENG-MASTER   |  |  |
|--------------------|------------------|--|--|
| DRAWN: J.LEE       | DATE: APR. 22/09 |  |  |
| CHECKED:           | DATE:            |  |  |
| SCALE: 1:1         | SHEET 1 OF 2     |  |  |
| DRAWING NUMBER     | ISSUE            |  |  |
| 846-ENG-MASTER     | 2 1              |  |  |