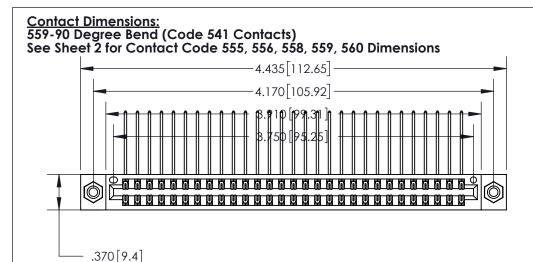

THIS IS A C.A.D. GENERATED DRAWING DO NOT MAKE MANUAL REVISIONS TO MASTER.

ISSUE NUMBER ORIGINAL

.330 [8.38] Card Slot .160 [4.07] Point of Contact -

Card Slot Accepts .054 [1.37] to .070 [1.78] Thick P.C. Board

- INSULATOR MATERIAL: THERMOPLASTIC POLYESTER, UL 94V-0 CONTACT MATERIAL; COPPER, NICKEL, TIN ALLOY CA-725 CONTACT PLATING: GOLD ON THE MATING AREA, TIN-LEAD ON THE CONTACT TAILS, NICKEL UNDERPLATE
- YOUR CONNECTION TO QUALITY & SERVICE

**EDAC INC** TORONTO, ONTARIO CANADA

PART NUMBER: 896-058-559-808

846/896 SERIES HIGH TEMP CARD EDGE CONNECTOR

THESE DRAWINGS AND SPECIFICATIONS ARE THE PROPERTY OF EDAC INC., AND SHALL NOT BE REPRODUCED, OR COPIED OR USED AS THE BASIS FOR THE MANUFACTURE OR SALE OF APPARATUS WITHOUT WRITTEN PERMISSION.

| ACAD REFERENCE NO. | 846-ENG-MASTER   |  |  |
|--------------------|------------------|--|--|
| DRAWN: J.LEE       | DATE: APR. 22/09 |  |  |
| CHECKED:           | DATE:            |  |  |
| SCALE: 1:1         | SHEET 1 OF 2     |  |  |
| DRAWING NUMBER     | ISSUE            |  |  |
| 846-ENG-MASTER     | 2 1              |  |  |