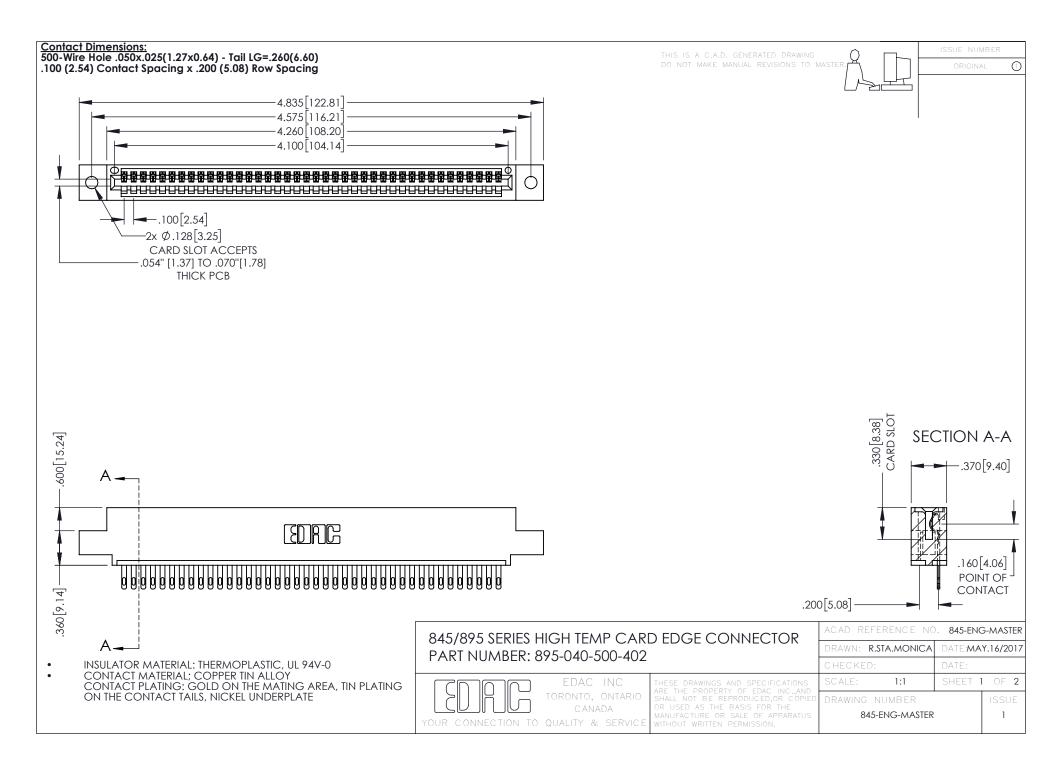

- INSULATOR MATERIAL: THERMOPLASTIC POLYESTER, UL 94V-0 DAP MATERIAL AVAILABLE UPON REQUEST
- CONTACT MATERIAL; COPPER ALLOY

**Contact Code 558** 

CONTACT PLATING: GOLD ON THE MATING AREA, TIN PLATING ON THE CONTACT TAILS, NICKEL UNDERPLATE

## 845/895 SERIES HIGH TEMP CARD EDGE CONNECTOR CONTACT CODE 555,556,558,559,560 DIMENSIONS

YOUR CONNECTION TO QUALITY & SERVICE

Contact Code 559

|   | ACAD REFERENCE NO   | . 845-ENG-MASTER |
|---|---------------------|------------------|
|   | DRAWN: R.STA.MONICA | DATE:MAY.16/2017 |
|   | CHECKED:            | DATE:            |
|   | SCALE: 1:1          | SHEET 2 OF 2     |
| D | DRAWING NUMBER      | ISSUE            |

Contact Code 560

845-ENG-MASTER