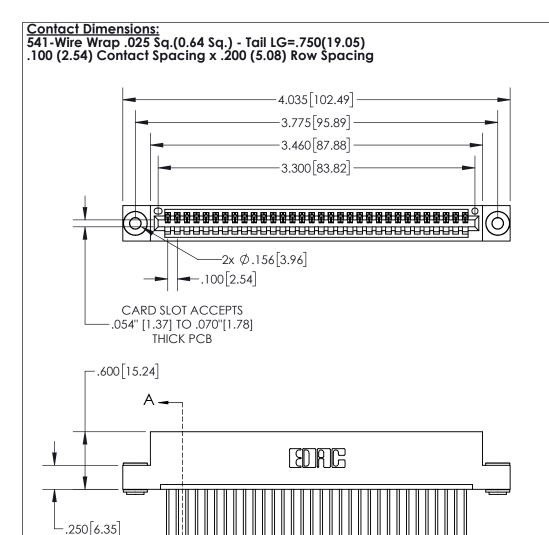

1

- INSULATOR MATERIAL: THERMOPLASTIC, UL 94V-0
  - CONTACT MATERIAL; COPPER TIN ALLOY
    CONTACT PLATING: GOLD ON THE MATING AREA, TIN PLATING
    ON THE CONTACT TAILS, NICKEL UNDERPLATE

| 845/895 SERIES HIGH TEMP CARD EDGE CONNECTOR |
|----------------------------------------------|
| PART NUMBER: 895-032-541-103                 |