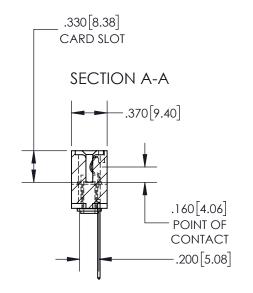

1

- INSULATOR MATERIAL: THERMOPLASTIC, UL 94V-0
  - CONTACT MATERIAL; COPPER TIN ALLOY
    CONTACT PLATING: GOLD ON THE MATING AREA, TIN PLATING
    ON THE CONTACT TAILS, NICKEL UNDERPLATE

| 845/895 SERIES HIGH TEMP CARD EDGE CONNECTOR |
|----------------------------------------------|
| PART NUMBER: 895-032-541-103                 |