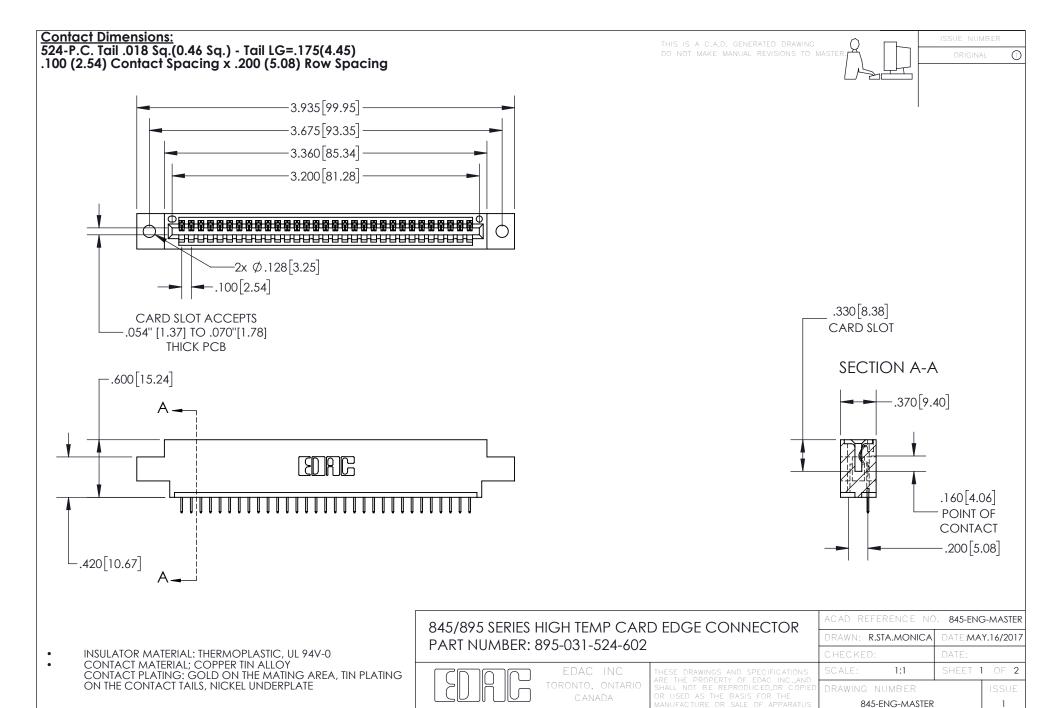

## 845/895 SERIES HIGH TEMP CARD EDGE CONNECTOR CONTACT CODE 555,556,558,559,560 DIMENSIONS

YOUR CONNECTION TO QUALITY & SERVICE

Contact Code 559

|   | ACAD REFERENCE NO. 845-ENG-MASTER |                  |  |
|---|-----------------------------------|------------------|--|
|   | DRAWN: R.STA.MONICA               | DATE:MAY.16/2017 |  |
|   | CHECKED:                          | DATE:            |  |
|   | SCALE: 1:1                        | SHEET 2 OF 2     |  |
| D | DRAWING NUMBER                    | ISSUE            |  |