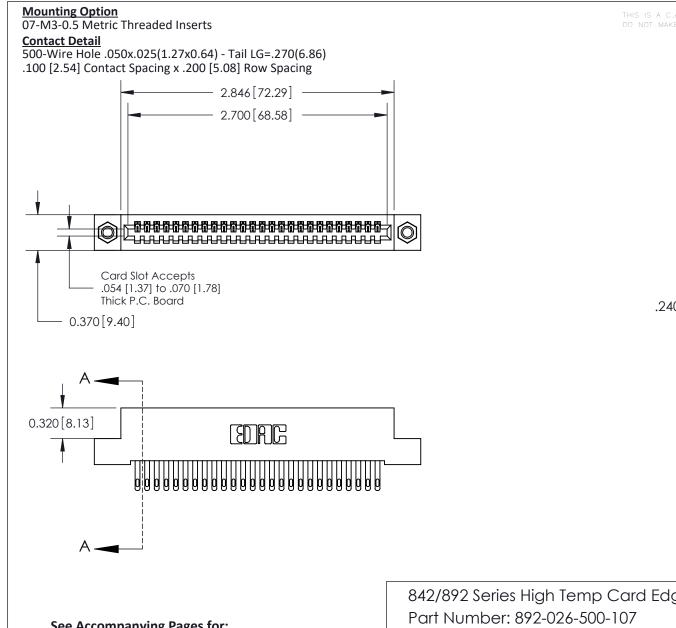

.240 [6.10] Point of Contact-

842/892 Series High Temp Card Edge Connector

YOUR CONNECTION TO QUALITY & SERVICE

| ACAD REFERENCE NO | 842 ENG MASTER   |
|-------------------|------------------|
| DRAWN: J.LEE      | DATE: OCT. 06/09 |
| CHECKED:          | DATE:            |
| SCALE: NTS        | SHEET 1 OF 3     |
| DRAWING NUMBER    | ISSUE            |

**SECTION A-A** 

842 Assembly

**See Accompanying Pages for:** 

- **Contact Bend Details**
- **Mounting Options**

THIS IS A C.A.D. GENERATED DRAWING DO NOT MAKE MANUAL REVISIONS TO MASTER

ISSUE NUMBE

ORIGINAL