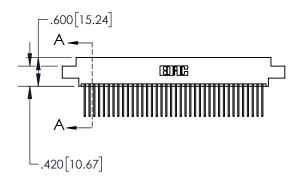

1

| .330[8.38]<br>CARD SLOT |                        |  |  |
|-------------------------|------------------------|--|--|
| -                       | .370[9.40]             |  |  |
|                         | SECTION A-A            |  |  |
|                         | <br>                   |  |  |
| 150 [3.8                | .160[4.06]<br>POINT OF |  |  |
| 1                       |                        |  |  |
| _                       | 200[5.08]              |  |  |