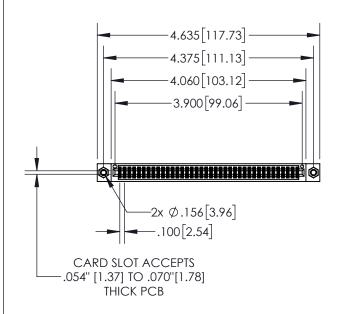

| 845/893 | SERIES HIGH TEMP CARD EDGE C | CONNECTOR |
|---------|------------------------------|-----------|
| PART N  | IMBER: 845-076-542-807       |           |

| ACAD REFERENCE NO. 845-ENG-MASTER |                  |  |
|-----------------------------------|------------------|--|
| DRAWN: R.STA.MONICA               | DATE:MAY.16/2017 |  |
| CHECKED:                          | DATE:            |  |
| SCALE: 1:2                        | SHEET 1 OF 2     |  |
| DRAWING NUMBER                    | ISSUE            |  |