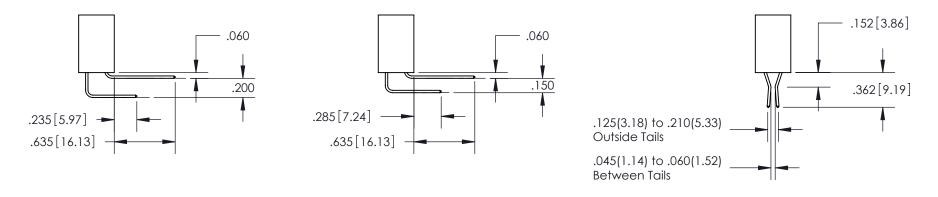

845-ENG-MASTER

INSULATOR MATERIAL: THERMOPLASTIC POLYESTER, UL 94V-0 DAP MATERIAL AVAILABLE UPON REQUEST

CONTACT MATERIAL; COPPER ALLOY

**Contact Code 558** 

CONTACT PLATING: GOLD ON THE MATING AREA, TIN PLATING ON THE CONTACT TAILS, NICKEL UNDERPLATE

845-ENG-MASTER

Contact Code 560