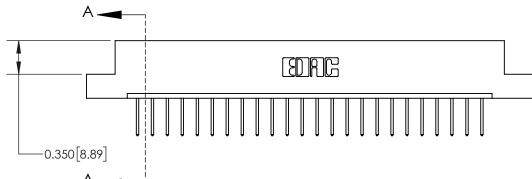

ORIGINAL

DO NOT MAKE MANUAL REVISIONS TO MASTER.

**See Accompanying Page for:** 

**Contact Bend Details** 

837/887 Series High Temp Card Edge Connector Part Number: 837-024-523-102

**EDAC INC** TORONTO, ONTARIO CANADA