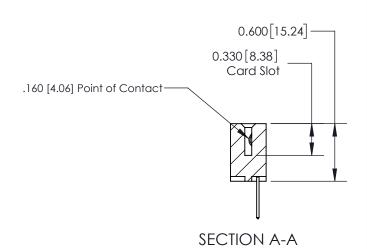

ISSUE NUMBER

ORIGINAL

1

| 837/887 Series High Temp Card Edge Connector<br>Contact Bend Detail |                                                                                                                                     | ACAD REFERENCE NO. | 837 ENG MASTER   |               |
|---------------------------------------------------------------------|-------------------------------------------------------------------------------------------------------------------------------------|--------------------|------------------|---------------|
|                                                                     |                                                                                                                                     | DRAWN: J.LEE       | DATE: OCT. 06/09 |               |
|                                                                     |                                                                                                                                     | CHECKED:           | DATE:            |               |
| EDAC INC                                                            | THESE DRAWINGS AND SPECIFICATIONS ARE THE PROPERTY OF EDAC INC.,AND SHALL NOT BE REPRODUCED, OR COPIED OR USED AS THE BASIS FOR THE | SCALE: NTS         | SHEET            | 2 <b>OF</b> 2 |
| TORONTO, ONTARIO CANADA                                             |                                                                                                                                     | DRAWING NUMBER     | •                | ISSUE         |
| YOUR CONNECTION TO QUALITY & SERVICE                                | MANUFACTURE OR SALE OF APPARATUS WITHOUT WRITTEN PERMISSION.                                                                        | 837 Assembly       |                  | 1             |