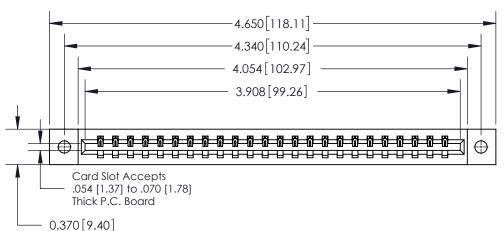

**Mounting Option** 02-.128 (3.25) Dia. Mounting Holes **Contact Detail** 523-P.C. Tail .025 Sq.(0.64 Sq.) - Tail LG=.390(9.91) .156 [3.96] Contact Spacing x .200 [5.08] Row Spacing 0.370 [9.40]

THIS IS A C.A.D. GENERATED DRAWING

ORIGINAL

DO NOT MAKE MANUAL REVISIONS TO MASTER.

**See Accompanying Page for:** 

**Contact Bend Details** 

837/887 Series High Temp Card Edge Connector Part Number: 837-024-523-102

**EDAC INC** TORONTO, ONTARIO CANADA