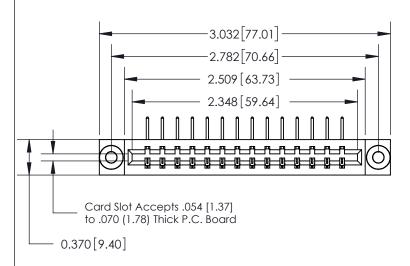

## **See Accompanying Page for:**

- **Bend Detail**
- **Mounting Options**

THIS IS A C.A.D. GENERATED DRAWING DO NOT MAKE MANUAL REVISIONS TO MASTER.

ISSUE NUMBER ORIGINAL

1

|                               | SECTION A-A |
|-------------------------------|-------------|
|                               | 0.388[9.86] |
|                               | Card Slot   |
| .160 [4.06] Point of Contact— |             |
|                               |             |
|                               |             |
|                               |             |
|                               |             |
|                               |             |
|                               |             |
|                               |             |
|                               |             |

| 833 Series Hig | n Temp Card Edge Connector |
|----------------|----------------------------|
| Part Number:   | 833-014-558-603            |

**EDAC INC** TORONTO, ONTARIO CANADA

THESE DRAWINGS AND SPECIFICATIONS ARE THE PROPERTY OF EDAC INC., AND SHALL NOT BE REPRODUCED, OR COPIED OR USED AS THE BASIS FOR THE MANUFACTURE OR SALE OF APPARATUS WITHOUT WRITTEN PERMISSION.