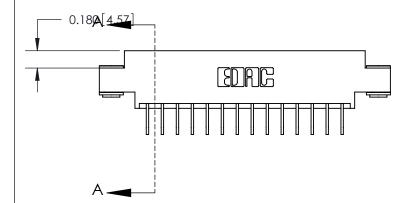

## **See Accompanying Page for:**

- **Bend Detail**
- **Mounting Options**

THIS IS A C.A.D. GENERATED DRAWING DO NOT MAKE MANUAL REVISIONS TO MASTER.

ISSUE NUMBER ORIGINAL

1

|                               | SECTION A-A |
|-------------------------------|-------------|
|                               | 0.388[9.86] |
|                               | Card Slot   |
| .160 [4.06] Point of Contact— |             |
|                               |             |
|                               |             |
|                               |             |
|                               |             |
|                               |             |
|                               |             |
|                               |             |
|                               |             |

| 833 Series Hig | n Temp Card Edge Connector |
|----------------|----------------------------|
| Part Number:   | 833-014-558-603            |

**EDAC INC** TORONTO, ONTARIO CANADA

THESE DRAWINGS AND SPECIFICATIONS ARE THE PROPERTY OF EDAC INC., AND SHALL NOT BE REPRODUCED, OR COPIED OR USED AS THE BASIS FOR THE MANUFACTURE OR SALE OF APPARATUS WITHOUT WRITTEN PERMISSION.