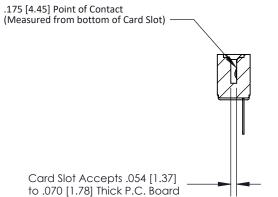

**Mounting Option** .128 (3.25) Dia. Side Mounting Holes **Contact Detail** PC Tail .046x.013(1.17x0.33) - Tail LG=.358(9.09) .156 [3.96] Contact Spacing x .200 [5.08] Row Spacing 2.806[71.27] 2.660 [67.56] - 0.343[8.71] 0.473 [12.01]