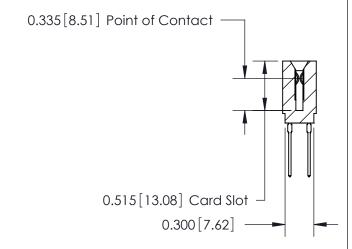

THIS IS A C.A.D. GENERATED DRAWING DO NOT MAKE MANUAL REVISIONS TO MASTER.

ORIGINAL

745-ENG MASTER

DATE: MAY 04/09

SHEET 1 OF 2

ISSUE

DATE:

Contact Information
545-Wire Wrap, High Point - Tail LG.=.560(14.22)
.100" (2.54mm) Contact Spacing x .200" (5.08mm) Row Spacing