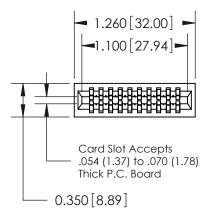

THIS IS A C.A.D. GENERATED DRAWING DO NOT MAKE MANUAL REVISIONS TO MASTER.

ORIGINAL

745-ENG MASTER

DATE: MAY 04/09

SHEET 1 OF 2

ISSUE

DATE:

Contact Information
545-Wire Wrap, High Point - Tail LG.=.560(14.22)
.100" (2.54mm) Contact Spacing x .200" (5.08mm) Row Spacing