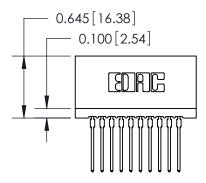

THIS IS A C.A.D. GENERATED DRAWING DO NOT MAKE MANUAL REVISIONS TO MASTER.

ORIGINAL

745-ENG MASTER

DATE: MAY 04/09

SHEET 1 OF 2

ISSUE

DATE:

Contact Information
545-Wire Wrap, High Point - Tail LG.=.560(14.22)
.100" (2.54mm) Contact Spacing x .200" (5.08mm) Row Spacing