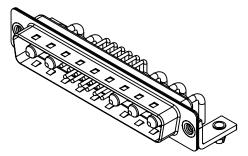

WITHSTANDING VOLTAGE:

1000V AC rms

|                    | COMBINATION D-SUB                    |                                                                                                                                       | SW REFERENCE NO.: 629 COMBO ASSEMBLY |                  |       |
|--------------------|--------------------------------------|---------------------------------------------------------------------------------------------------------------------------------------|--------------------------------------|------------------|-------|
|                    |                                      |                                                                                                                                       | DRAWN: C.B                           | DATE: JAN. 01/20 | 19    |
|                    |                                      |                                                                                                                                       | CHECKED:                             | DATE:            |       |
|                    | EDAC INC                             | THESE DRAWINGS AND SPECIFICATIONS<br>ARE THE PROPERTY OF EDAC INCAND                                                                  | SCALE: (IN C.A.D. 1:1)               | SHEET 1 OF       | 2     |
|                    | YOUR CONNECTION TO QUALITY & SERVICE | SHALL NOT BE REPRODUCED, OR COPIED<br>OR USED AS THE BASIS FOR THE<br>MANUFACTURE OR SALE OF APPARATUS<br>WITHOUT WRITTEN PERMISSION. | DRAWING NUMBER: 629-17W5240-113      |                  | ISSUE |
| YOUR CONNECTION TO |                                      |                                                                                                                                       | PART NUMBER: 629-17W                 | 5240-1T3         | 1     |