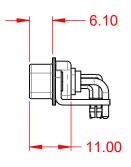

WITHSTANDING VOLTAGE:

1000V AC rms

|                    | COMBINATION D-SUB                    |                                                                                                                                       | SW REFERENCE NO.: 629 COMBO ASSEMBLY |                  |       |
|--------------------|--------------------------------------|---------------------------------------------------------------------------------------------------------------------------------------|--------------------------------------|------------------|-------|
|                    |                                      |                                                                                                                                       | DRAWN: C.B                           | DATE: JAN. 01/20 | 19    |
|                    |                                      |                                                                                                                                       | CHECKED:                             | DATE:            |       |
|                    | EDAC INC                             | THESE DRAWINGS AND SPECIFICATIONS<br>ARE THE PROPERTY OF EDAC INCAND                                                                  | SCALE: (IN C.A.D. 1:1)               | SHEET 1 OF       | 2     |
|                    | YOUR CONNECTION TO QUALITY & SERVICE | SHALL NOT BE REPRODUCED, OR COPIED<br>OR USED AS THE BASIS FOR THE<br>MANUFACTURE OR SALE OF APPARATUS<br>WITHOUT WRITTEN PERMISSION. | DRAWING NUMBER: 629-17W5240-113      |                  | ISSUE |
| YOUR CONNECTION TO |                                      |                                                                                                                                       | PART NUMBER: 629-17W                 | 5240-1T3         | 1     |