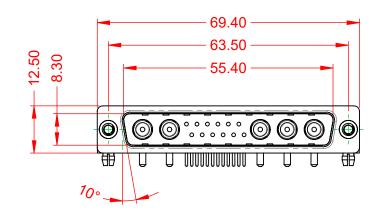

WITHSTANDING VOLTAGE:

1000V AC rms

|                    | COMBINATION D-SUB                    |                                                                                                                                       | SW REFERENCE NO.: 629 COMBO ASSEMBLY |                  |       |
|--------------------|--------------------------------------|---------------------------------------------------------------------------------------------------------------------------------------|--------------------------------------|------------------|-------|
|                    |                                      |                                                                                                                                       | DRAWN: C.B                           | DATE: JAN. 01/20 | 19    |
|                    |                                      |                                                                                                                                       | CHECKED:                             | DATE:            |       |
|                    | EDAC INC                             | THESE DRAWINGS AND SPECIFICATIONS<br>ARE THE PROPERTY OF EDAC INCAND                                                                  | SCALE: (IN C.A.D. 1:1)               | SHEET 1 OF       | 2     |
|                    | YOUR CONNECTION TO QUALITY & SERVICE | SHALL NOT BE REPRODUCED, OR COPIED<br>OR USED AS THE BASIS FOR THE<br>MANUFACTURE OR SALE OF APPARATUS<br>WITHOUT WRITTEN PERMISSION. | DRAWING NUMBER: 629-17W5240-113      |                  | ISSUE |
| YOUR CONNECTION TO |                                      |                                                                                                                                       | PART NUMBER: 629-17W                 | 5240-1T3         | 1     |