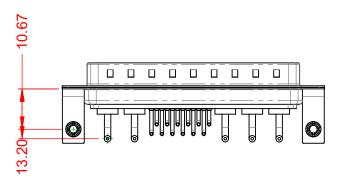

WITHSTANDING VOLTAGE:

1000V AC rms

|                    | COMBINATION D-SUB                    |                                                                                                                                       | SW REFERENCE NO.: 629 COMBO ASSEMBLY |                  |       |
|--------------------|--------------------------------------|---------------------------------------------------------------------------------------------------------------------------------------|--------------------------------------|------------------|-------|
|                    |                                      |                                                                                                                                       | DRAWN: C.B                           | DATE: JAN. 01/20 | 19    |
|                    |                                      |                                                                                                                                       | CHECKED:                             | DATE:            |       |
|                    | EDAC INC                             | THESE DRAWINGS AND SPECIFICATIONS<br>ARE THE PROPERTY OF EDAC INCAND                                                                  | SCALE: (IN C.A.D. 1:1)               | SHEET 1 OF       | 2     |
|                    | YOUR CONNECTION TO QUALITY & SERVICE | SHALL NOT BE REPRODUCED, OR COPIED<br>OR USED AS THE BASIS FOR THE<br>MANUFACTURE OR SALE OF APPARATUS<br>WITHOUT WRITTEN PERMISSION. | DRAWING NUMBER: 629-17W5240-113      |                  | ISSUE |
| YOUR CONNECTION TO |                                      |                                                                                                                                       | PART NUMBER: 629-17W                 | 5240-1T3         | 1     |