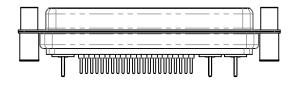

## NOTES:

MATERIAL:

HOUSING: THERMOPLASTIC POLYESTER, UL94V-0 SHELL: STEEL, Sn or Ni PLATED CONTACT: COPPER ALLOY SEE ORDERING GUIDE FOR PLATING

OPERATING TEMPERATURE: -55°C ~ 125°C

SIGNAL CONTACT CURRENT RATING: 5A PER CONTACT SIGNAL CONTACT RESISTANCE:  $10m\Omega$  MAX. INSULATOR RESISTANCE:  $5000M\Omega$  min. DIELECTRIC WITHSTANDING VOLTAGE: 1000V AC rms

THIS SERIES FULLY CONFORMS TO THE EUROPEAN UNION DIRECTIVES 2011/65/EU FOR RoHS COMPLIANCY.

THIS IS A C.A.D. GENERATED DRAWING TOLERANCE UNLESS OTHERWISE SPECIFIED DO NOT MAKE MANUAL REVISIONS TO MASTER. .X ±0.25 .XX ±0.13 .XXX ±0.05