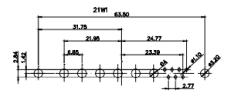

ISSUE

1

|                                                                                                                      |                                                                                                                                                                                                                                                                                                                                                                                                                                                                                                                                                                                                                                                                                                                                                                                                                                                                                                                                                                                                                                                                                                                                                                                                                                                                                                                                                                                                                                                                                                                                                                                                                                                                                                                                                                                                                                                                                                                                                                                                                                                                                                                                | 11W1             | Male/Female                                                            | 27W2 Male/        | /Fema  |
|----------------------------------------------------------------------------------------------------------------------|--------------------------------------------------------------------------------------------------------------------------------------------------------------------------------------------------------------------------------------------------------------------------------------------------------------------------------------------------------------------------------------------------------------------------------------------------------------------------------------------------------------------------------------------------------------------------------------------------------------------------------------------------------------------------------------------------------------------------------------------------------------------------------------------------------------------------------------------------------------------------------------------------------------------------------------------------------------------------------------------------------------------------------------------------------------------------------------------------------------------------------------------------------------------------------------------------------------------------------------------------------------------------------------------------------------------------------------------------------------------------------------------------------------------------------------------------------------------------------------------------------------------------------------------------------------------------------------------------------------------------------------------------------------------------------------------------------------------------------------------------------------------------------------------------------------------------------------------------------------------------------------------------------------------------------------------------------------------------------------------------------------------------------------------------------------------------------------------------------------------------------|------------------|------------------------------------------------------------------------|-------------------|--------|
| 23.33<br>23.33<br>23.33<br>23.33<br>23.34<br>CURRENT RATING / ØA<br>10A / 2.2<br>20A / 3.3<br>30A / 3.7<br>40A / 4.2 | nale<br>53.50<br>72.43<br>72.97<br>72.97<br>72.97<br>72.97<br>72.97<br>72.97<br>72.97<br>72.97<br>72.97<br>72.97<br>72.97<br>72.97<br>72.97<br>72.97<br>72.97<br>72.97<br>72.97<br>72.97<br>72.97<br>72.97<br>72.97<br>72.97<br>72.97<br>72.97<br>72.97<br>72.97<br>72.97<br>72.97<br>72.97<br>72.97<br>72.97<br>72.97<br>72.97<br>72.97<br>72.97<br>72.97<br>72.97<br>72.97<br>72.97<br>72.97<br>72.97<br>72.97<br>72.97<br>72.97<br>72.97<br>72.97<br>72.97<br>72.97<br>72.97<br>72.97<br>72.97<br>72.97<br>72.97<br>72.97<br>72.97<br>72.97<br>72.97<br>72.97<br>72.97<br>72.97<br>72.97<br>72.97<br>72.97<br>72.97<br>72.97<br>72.97<br>72.97<br>72.97<br>72.97<br>72.97<br>72.97<br>72.97<br>72.97<br>72.97<br>72.97<br>72.97<br>72.97<br>72.97<br>72.97<br>72.97<br>72.97<br>72.97<br>72.97<br>72.97<br>72.97<br>72.97<br>72.97<br>72.97<br>72.97<br>72.97<br>72.97<br>72.97<br>72.97<br>72.97<br>72.97<br>72.97<br>72.97<br>72.97<br>72.97<br>72.97<br>72.97<br>72.97<br>72.97<br>72.97<br>72.97<br>72.97<br>72.97<br>72.97<br>72.97<br>72.97<br>72.97<br>72.97<br>72.97<br>72.97<br>72.97<br>72.97<br>72.97<br>72.97<br>72.97<br>72.97<br>72.97<br>72.97<br>72.97<br>72.97<br>72.97<br>72.97<br>72.97<br>72.97<br>72.97<br>72.97<br>72.97<br>72.97<br>72.97<br>72.97<br>72.97<br>72.97<br>72.97<br>72.97<br>72.97<br>72.97<br>72.97<br>72.97<br>72.97<br>72.97<br>72.97<br>72.97<br>72.97<br>72.97<br>72.97<br>72.97<br>72.97<br>72.97<br>72.97<br>72.97<br>72.97<br>72.97<br>72.97<br>72.97<br>72.97<br>72.97<br>72.97<br>72.97<br>72.97<br>72.97<br>72.97<br>72.97<br>72.97<br>72.97<br>72.97<br>72.97<br>72.97<br>72.97<br>72.97<br>72.97<br>72.97<br>72.97<br>72.97<br>72.97<br>72.97<br>72.97<br>72.97<br>72.97<br>72.97<br>72.97<br>72.97<br>72.97<br>72.97<br>72.97<br>72.97<br>72.97<br>72.97<br>72.97<br>72.97<br>72.97<br>72.97<br>72.97<br>72.97<br>72.97<br>72.97<br>72.97<br>72.97<br>72.97<br>72.97<br>72.97<br>72.97<br>72.97<br>72.97<br>72.97<br>72.97<br>72.97<br>72.97<br>72.97<br>72.97<br>72.97<br>72.97<br>72.97<br>72.97<br>72.97<br>72.97<br>72.97<br>72.97<br>72.97<br>72.97<br>72.97<br>72.9 | -                | $\frac{33.30}{4}$                                                      | 21W1 Male/        | 22.70  |
|                                                                                                                      |                                                                                                                                                                                                                                                                                                                                                                                                                                                                                                                                                                                                                                                                                                                                                                                                                                                                                                                                                                                                                                                                                                                                                                                                                                                                                                                                                                                                                                                                                                                                                                                                                                                                                                                                                                                                                                                                                                                                                                                                                                                                                                                                |                  |                                                                        | SW REFERENCE NO.: | 628    |
|                                                                                                                      | COMBINATION D-SUB                                                                                                                                                                                                                                                                                                                                                                                                                                                                                                                                                                                                                                                                                                                                                                                                                                                                                                                                                                                                                                                                                                                                                                                                                                                                                                                                                                                                                                                                                                                                                                                                                                                                                                                                                                                                                                                                                                                                                                                                                                                                                                              |                  |                                                                        | DRAWN: C.B        |        |
|                                                                                                                      |                                                                                                                                                                                                                                                                                                                                                                                                                                                                                                                                                                                                                                                                                                                                                                                                                                                                                                                                                                                                                                                                                                                                                                                                                                                                                                                                                                                                                                                                                                                                                                                                                                                                                                                                                                                                                                                                                                                                                                                                                                                                                                                                |                  |                                                                        | CHECKED:          |        |
| LLY CONFORMS TO                                                                                                      |                                                                                                                                                                                                                                                                                                                                                                                                                                                                                                                                                                                                                                                                                                                                                                                                                                                                                                                                                                                                                                                                                                                                                                                                                                                                                                                                                                                                                                                                                                                                                                                                                                                                                                                                                                                                                                                                                                                                                                                                                                                                                                                                | EDAC INC         | THESE DRAWINGS AND SPECIFICATIONS<br>ARE THE PROPERTY OF EDAC INC.,AND | SCALE: N.T.S      |        |
| UNION DIRECTIVES                                                                                                     |                                                                                                                                                                                                                                                                                                                                                                                                                                                                                                                                                                                                                                                                                                                                                                                                                                                                                                                                                                                                                                                                                                                                                                                                                                                                                                                                                                                                                                                                                                                                                                                                                                                                                                                                                                                                                                                                                                                                                                                                                                                                                                                                | TORONTO, ONTARIO | SHALL NOT BE REPRODUCED, OR COPIED                                     |                   | 20 251 |