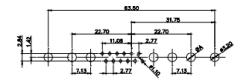

13W6 Male

43W2 Male

17W5 Female

.XX ±0.13 .XXX ±0.05

9W4 Female

13W3 Female

43W2 Female

47W1 Female