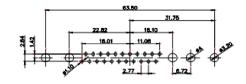

13W6 Male

43W2 Male

17W5 Female

.XX ±0.13 .XXX ±0.05

9W4 Female

13W3 Female

43W2 Female

47W1 Female