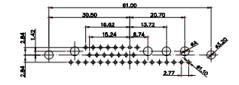

36W4 Female

13W3 Male

51.00 30.50 13.72 16.62 5.74 15.24 15.24 15.24 15.24 15.24 15.24 15.24 15.24 15.24 15.24 15.24 15.24 15.24 15.24 15.24 15.24 15.24 15.24 15.24 15.24 15.24 15.24 15.24 15.24 15.24 15.24 15.24 15.24 15.24 15.24 15.24 15.24 15.24 15.24 15.24 15.24 15.24 15.24 15.24 15.24 15.24 15.24 15.24 15.24 15.24 15.24 15.24 15.24 15.24 15.24 15.24 15.24 15.24 15.24 15.24 15.24 15.24 15.24 15.24 15.24 15.24 15.24 15.24 15.24 15.24 15.24 15.24 15.24 15.24 15.24 15.24 15.24 15.24 15.24 15.24 15.24 15.24 15.24 15.24 15.24 15.24 15.24 15.24 15.24 15.24 15.24 15.24 15.24 15.24 15.24 15.24 15.24 15.24 15.24 15.24 15.24 15.24 15.24 15.24 15.24 15.24 15.24 15.24 15.24 15.24 15.24 15.24 15.24 15.24 15.24 15.24 15.24 15.24 15.24 15.24 15.24 15.24 15.24 15.24 15.24 15.24 15.24 15.24 15.24 15.24 15.24 15.24 15.24 15.24 15.24 15.24 15.24 15.24 15.24 15.24 15.24 15.24 15.24 15.24 15.24 15.24 15.24 15.24 15.24 15.24 15.24 15.24 15.24 15.24 15.24 15.24 15.24 15.24 15.24 15.24 15.24 15.24 15.24 15.24 15.24 15.24 15.24 15.24 15.24 15.24 15.24 15.24 15.24 15.24 15.24 15.24 15.24 15.24 15.24 15.24 15.24 15.24 15.24 15.24 15.24 15.24 15.24 15.24 15.24 15.24 15.24 15.24 15.24 15.24 15.24 15.24 15.24 15.24 15.24 15.24 15.24 15.24 15.24 15.24 15.24 15.24 15.24 15.24 15.24 15.24 15.24 15.24 15.24 15.24 15.24 15.24 15.24 15.24 15.24 15.24 15.24 15.24 15.24 15.24 15.24 15.24 15.24 15.24 15.24 15.24 15.24 15.24 15.24 15.24 15.24 15.24 15.24 15.24 15.24 15.24 15.24 15.24 15.24 15.24 15.24 15.24 15.24 15.24 15.24 15.24 15.24 15.24 15.24 15.24 15.24 15.24 15.24 15.24 15.24 15.24 15.24 15.24 15.24 15.24 15.24 15.24 15.24 15.24 15.24 15.24 15.24 15.24 15.24 15.24 15.24 15.24 15.24 15.24 15.24 15.24 15.24 15.24 15.24 15.24 15.24 15.24 15.24 15.24 15.24 15.24 15.24 15.24 15.24 15.24 15.24 15.24 15.24 15.24 15.24 15.24 15.24 15.24 15.24 15.24 15.24 15.24 15.24 15.24 15.24 15.24 15.24 15.24 15.24 15.24 15.24 15.24 15.24 15.24 15.24 15.24 15.24 15.24 15.24 15.24 15.24 15.24 15.24 15.24 15.24 15.24 15.24 15.24 15.24 15.24 15.24 15.24 15.24 15.24 15.24 15.24 15.24 1

13W6 Male

43W2 Male

17W5 Female

.XX ±0.13 .XXX ±0.05

9W4 Female

13W3 Female

43W2 Female

47W1 Female