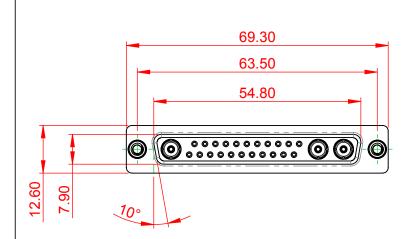

|                                      | SW REFERENCE NO.: 628 COMBO ASSEMBLY                                 |                         |            |       |  |
|--------------------------------------|----------------------------------------------------------------------|-------------------------|------------|-------|--|
| COMBINATION                          | DRAWN: C.B                                                           | DATE: JAN. 01/20        | 19         |       |  |
|                                      | CHECKED:                                                             | DATE:                   |            |       |  |
| EDAC INC                             | THESE DRAWINGS AND SPECIFICATIONS<br>ARE THE PROPERTY OF EDAC INCAND | SCALE: (IN C.A.D. 1:1)  | SHEET 1 OF | 4     |  |
|                                      | SHALL NOT BE REPRODUCED, OR COPIED<br>OR USED AS THE BASIS FOR THE   | DRAWING NUMBER: 628-25W | 3624-7T4   | ISSUE |  |
| YOUR CONNECTION TO QUALITY & SERVICE | MANUFACTURE OR SALE OF APPARATUS<br>WITHOUT WRITTEN PERMISSION.      | PART NUMBER: 628-25W    | 3624-7T4   | 1     |  |