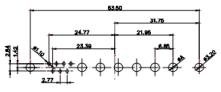

5W5 Male

5W5 Female

8W8 Male

THIS SERIES FULL THE EUROPEAN UNION DIRECTIVES 2011/65/EU FOR RoHS COMPLIANCY. COMPLIANT

|                                      |                                                                      | SW REFERENCE NO.: | 628 C    | OMBO AS  | SEMBL   | Y    |     |
|--------------------------------------|----------------------------------------------------------------------|-------------------|----------|----------|---------|------|-----|
| COMBINATION                          | D-SUB                                                                | DRAWN: C.B        |          | DATE:    | JAN. 01 | /201 | 9   |
|                                      |                                                                      | CHECKED:          |          | DATE:    |         |      |     |
| EDAC INC                             | THESE DRAWINGS AND SPECIFICATIONS<br>ARE THE PROPERTY OF EDAC INCAND | SCALE: N.T.S      |          | SHEET    | 3 (     | ЭF   | 4   |
| TORONTO, ONTARIO<br>CANADA           | SHALL NOT BE REPRODUCED, OR COPIED<br>OR USED AS THE BASIS FOR THE   | DRAWING NUMBER:   | 628-25W3 | 3624-7T4 |         |      | ISS |
| YOUR CONNECTION TO QUALITY & SERVICE | MANUFACTURE OR SALE OF APPARATUS<br>WITHOUT WRITTEN PERMISSION.      | PART NUMBER:      | 628-25W3 | 3624-7T4 |         |      | -   |