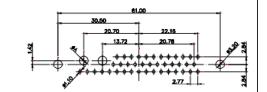

36W4 Female

13W3 Male

51.00 30.50 13.72 16.62 5.74 15.24 15.24 15.24 15.24 15.24 15.24 15.24 15.24 15.24 15.24 15.24 15.24 15.24 15.24 15.24 15.24 15.24 15.24 15.24 15.24 15.24 15.24 15.24 15.24 15.24 15.24 15.24 15.24 15.24 15.24 15.24 15.24 15.24 15.24 15.24 15.24 15.24 15.24 15.24 15.24 15.24 15.24 15.24 15.24 15.24 15.24 15.24 15.24 15.24 15.24 15.24 15.24 15.24 15.24 15.24 15.24 15.24 15.24 15.24 15.24 15.24 15.24 15.24 15.24 15.24 15.24 15.24 15.24 15.24 15.24 15.24 15.24 15.24 15.24 15.24 15.24 15.24 15.24 15.24 15.24 15.24 15.24 15.24 15.24 15.24 15.24 15.24 15.24 15.24 15.24 15.24 15.24 15.24 15.24 15.24 15.24 15.24 15.24 15.24 15.24 15.24 15.24 15.24 15.24 15.24 15.24 15.24 15.24 15.24 15.24 15.24 15.24 15.24 15.24 15.24 15.24 15.24 15.24 15.24 15.24 15.24 15.24 15.24 15.24 15.24 15.24 15.24 15.24 15.24 15.24 15.24 15.24 15.24 15.24 15.24 15.24 15.24 15.24 15.24 15.24 15.24 15.24 15.24 15.24 15.24 15.24 15.24 15.24 15.24 15.24 15.24 15.24 15.24 15.24 15.24 15.24 15.24 15.24 15.24 15.24 15.24 15.24 15.24 15.24 15.24 15.24 15.24 15.24 15.24 15.24 15.24 15.24 15.24 15.24 15.24 15.24 15.24 15.24 15.24 15.24 15.24 15.24 15.24 15.24 15.24 15.24 15.24 15.24 15.24 15.24 15.24 15.24 15.24 15.24 15.24 15.24 15.24 15.24 15.24 15.24 15.24 15.24 15.24 15.24 15.24 15.24 15.24 15.24 15.24 15.24 15.24 15.24 15.24 15.24 15.24 15.24 15.24 15.24 15.24 15.24 15.24 15.24 15.24 15.24 15.24 15.24 15.24 15.24 15.24 15.24 15.24 15.24 15.24 15.24 15.24 15.24 15.24 15.24 15.24 15.24 15.24 15.24 15.24 15.24 15.24 15.24 15.24 15.24 15.24 15.24 15.24 15.24 15.24 15.24 15.24 15.24 15.24 15.24 15.24 15.24 15.24 15.24 15.24 15.24 15.24 15.24 15.24 15.24 15.24 15.24 15.24 15.24 15.24 15.24 15.24 15.24 15.24 15.24 15.24 15.24 15.24 15.24 15.24 15.24 15.24 15.24 15.24 15.24 15.24 15.24 15.24 15.24 15.24 15.24 15.24 15.24 15.24 15.24 15.24 15.24 15.24 15.24 15.24 15.24 15.24 15.24 15.24 15.24 15.24 15.24 15.24 15.24 15.24 15.24 15.24 15.24 15.24 15.24 15.24 15.24 15.24 15.24 15.24 15.24 15.24 15.24 15.24 15.24 15.24 15.24 15.24 15.24 15.24 15.24 15.24 15.24 1