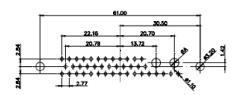

13W6 Male

43W2 Male

17W5 Female

.XX ±0.13 .XXX ±0.05

9W4 Female

13W3 Female

43W2 Female

47W1 Female

17W5 Male

|                          | COMBINATION D-SUB                    |                                                                                                                                       | SW REFERENCE NO.: 628 COMBO ASSEMBLY |                  |       |  |
|--------------------------|--------------------------------------|---------------------------------------------------------------------------------------------------------------------------------------|--------------------------------------|------------------|-------|--|
|                          |                                      |                                                                                                                                       | DRAWN: C.B                           | DATE: JAN. 01/20 | 19    |  |
|                          |                                      |                                                                                                                                       | CHECKED:                             | DATE:            |       |  |
| FORMS TO                 | EDAC INC                             | THESE DRAWINGS AND SPECIFICATIONS<br>ARE THE PROPERTY OF EDAC INCAND                                                                  | SCALE: N.T.S                         | SHEET 4 OF       | 4     |  |
| DIRECTIVES<br>DMPLIANCY. | YOUR CONNECTION TO QUALITY & SERVICE | SHALL NOT BE REPRODUCED, OR COPIED<br>OR USED AS THE BASIS FOR THE<br>MANUFACTURE OR SALE OF APPARATUS<br>WITHOUT WRITTEN PERMISSION. | DRAWING NUMBER: 628-25W3624-7T4      |                  | ISSUE |  |
|                          |                                      |                                                                                                                                       | PART NUMBER: 628-25V                 | /3624-7T4        | 1     |  |