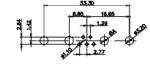

13W6 Male

43W2 Male

17W5 Female

.XX ±0.13 .XXX ±0.05

9W4 Female

13W3 Female

43W2 Female

47W1 Female