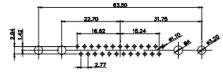

(1)

2W2 / 2WK2

3W3 / 3WK3

5W1 Male/Female

7W2 Male/Female

21W4 Male/Female

nale

nale

ISSUE

1

|                                                                                                                      |                                                                                                                                                                                                                                                                                                                                                                                                                                                                                                                                                                                                                                                                                                                                                                                                                                                                                                                                                                                                                                                                                                                                                                                                                                                                                                                                                                                                                                                                                                                                                                                                                                                                                                                                                                                                                                                                                                                                                                                                                                                                                                                                | 11W1             | Male/Female                                                            | 27W2 Male/        | /Fema  |
|----------------------------------------------------------------------------------------------------------------------|--------------------------------------------------------------------------------------------------------------------------------------------------------------------------------------------------------------------------------------------------------------------------------------------------------------------------------------------------------------------------------------------------------------------------------------------------------------------------------------------------------------------------------------------------------------------------------------------------------------------------------------------------------------------------------------------------------------------------------------------------------------------------------------------------------------------------------------------------------------------------------------------------------------------------------------------------------------------------------------------------------------------------------------------------------------------------------------------------------------------------------------------------------------------------------------------------------------------------------------------------------------------------------------------------------------------------------------------------------------------------------------------------------------------------------------------------------------------------------------------------------------------------------------------------------------------------------------------------------------------------------------------------------------------------------------------------------------------------------------------------------------------------------------------------------------------------------------------------------------------------------------------------------------------------------------------------------------------------------------------------------------------------------------------------------------------------------------------------------------------------------|------------------|------------------------------------------------------------------------|-------------------|--------|
| 23.33<br>23.33<br>23.33<br>23.33<br>23.34<br>CURRENT RATING / ØA<br>10A / 2.2<br>20A / 3.3<br>30A / 3.7<br>40A / 4.2 | nale<br>53.50<br>72.43<br>72.97<br>72.97<br>72.97<br>72.97<br>72.97<br>72.97<br>72.97<br>72.97<br>72.97<br>72.97<br>72.97<br>72.97<br>72.97<br>72.97<br>72.97<br>72.97<br>72.97<br>72.97<br>72.97<br>72.97<br>72.97<br>72.97<br>72.97<br>72.97<br>72.97<br>72.97<br>72.97<br>72.97<br>72.97<br>72.97<br>72.97<br>72.97<br>72.97<br>72.97<br>72.97<br>72.97<br>72.97<br>72.97<br>72.97<br>72.97<br>72.97<br>72.97<br>72.97<br>72.97<br>72.97<br>72.97<br>72.97<br>72.97<br>72.97<br>72.97<br>72.97<br>72.97<br>72.97<br>72.97<br>72.97<br>72.97<br>72.97<br>72.97<br>72.97<br>72.97<br>72.97<br>72.97<br>72.97<br>72.97<br>72.97<br>72.97<br>72.97<br>72.97<br>72.97<br>72.97<br>72.97<br>72.97<br>72.97<br>72.97<br>72.97<br>72.97<br>72.97<br>72.97<br>72.97<br>72.97<br>72.97<br>72.97<br>72.97<br>72.97<br>72.97<br>72.97<br>72.97<br>72.97<br>72.97<br>72.97<br>72.97<br>72.97<br>72.97<br>72.97<br>72.97<br>72.97<br>72.97<br>72.97<br>72.97<br>72.97<br>72.97<br>72.97<br>72.97<br>72.97<br>72.97<br>72.97<br>72.97<br>72.97<br>72.97<br>72.97<br>72.97<br>72.97<br>72.97<br>72.97<br>72.97<br>72.97<br>72.97<br>72.97<br>72.97<br>72.97<br>72.97<br>72.97<br>72.97<br>72.97<br>72.97<br>72.97<br>72.97<br>72.97<br>72.97<br>72.97<br>72.97<br>72.97<br>72.97<br>72.97<br>72.97<br>72.97<br>72.97<br>72.97<br>72.97<br>72.97<br>72.97<br>72.97<br>72.97<br>72.97<br>72.97<br>72.97<br>72.97<br>72.97<br>72.97<br>72.97<br>72.97<br>72.97<br>72.97<br>72.97<br>72.97<br>72.97<br>72.97<br>72.97<br>72.97<br>72.97<br>72.97<br>72.97<br>72.97<br>72.97<br>72.97<br>72.97<br>72.97<br>72.97<br>72.97<br>72.97<br>72.97<br>72.97<br>72.97<br>72.97<br>72.97<br>72.97<br>72.97<br>72.97<br>72.97<br>72.97<br>72.97<br>72.97<br>72.97<br>72.97<br>72.97<br>72.97<br>72.97<br>72.97<br>72.97<br>72.97<br>72.97<br>72.97<br>72.97<br>72.97<br>72.97<br>72.97<br>72.97<br>72.97<br>72.97<br>72.97<br>72.97<br>72.97<br>72.97<br>72.97<br>72.97<br>72.97<br>72.97<br>72.97<br>72.97<br>72.97<br>72.97<br>72.97<br>72.97<br>72.97<br>72.97<br>72.97<br>72.97<br>72.97<br>72.97<br>72.97<br>72.97<br>72.97<br>72.97<br>72.97<br>72.9 | -                | $\frac{33.30}{4}$                                                      | 21W1 Male/        | 22.70  |
|                                                                                                                      |                                                                                                                                                                                                                                                                                                                                                                                                                                                                                                                                                                                                                                                                                                                                                                                                                                                                                                                                                                                                                                                                                                                                                                                                                                                                                                                                                                                                                                                                                                                                                                                                                                                                                                                                                                                                                                                                                                                                                                                                                                                                                                                                |                  |                                                                        | SW REFERENCE NO.: | 628    |
|                                                                                                                      | COMBINATION D-SUB                                                                                                                                                                                                                                                                                                                                                                                                                                                                                                                                                                                                                                                                                                                                                                                                                                                                                                                                                                                                                                                                                                                                                                                                                                                                                                                                                                                                                                                                                                                                                                                                                                                                                                                                                                                                                                                                                                                                                                                                                                                                                                              |                  |                                                                        | DRAWN: C.B        |        |
|                                                                                                                      |                                                                                                                                                                                                                                                                                                                                                                                                                                                                                                                                                                                                                                                                                                                                                                                                                                                                                                                                                                                                                                                                                                                                                                                                                                                                                                                                                                                                                                                                                                                                                                                                                                                                                                                                                                                                                                                                                                                                                                                                                                                                                                                                |                  |                                                                        | CHECKED:          |        |
| LLY CONFORMS TO                                                                                                      |                                                                                                                                                                                                                                                                                                                                                                                                                                                                                                                                                                                                                                                                                                                                                                                                                                                                                                                                                                                                                                                                                                                                                                                                                                                                                                                                                                                                                                                                                                                                                                                                                                                                                                                                                                                                                                                                                                                                                                                                                                                                                                                                | EDAC INC         | THESE DRAWINGS AND SPECIFICATIONS<br>ARE THE PROPERTY OF EDAC INC.,AND | SCALE: N.T.S      |        |
| UNION DIRECTIVES                                                                                                     |                                                                                                                                                                                                                                                                                                                                                                                                                                                                                                                                                                                                                                                                                                                                                                                                                                                                                                                                                                                                                                                                                                                                                                                                                                                                                                                                                                                                                                                                                                                                                                                                                                                                                                                                                                                                                                                                                                                                                                                                                                                                                                                                | TORONTO, ONTARIO | SHALL NOT BE REPRODUCED, OR COPIED                                     |                   | 20 251 |