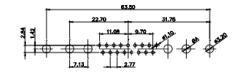

(1)

2W2 / 2WK2

3W3 / 3WK3

5W1 Male/Female

7W2 Male/Female

21W4 Male/Female

nale

nale

ISSUE

1

|                                                                                                                      |                                                                                                                                                                                                                                                                                                                                                                                                                                                                                                                                                                                                                                                                                                                                                                                                                                                                                                                                                                                                                                                                                                                                                                                                                                                                                                                                                                                                                                                                                                                                                                                                                                                                                                                                                                                                                                                                                                                                                                                                                                                                                                                                | 11W1             | Male/Female                                                            | 27W2 Male/        | /Fema  |
|----------------------------------------------------------------------------------------------------------------------|--------------------------------------------------------------------------------------------------------------------------------------------------------------------------------------------------------------------------------------------------------------------------------------------------------------------------------------------------------------------------------------------------------------------------------------------------------------------------------------------------------------------------------------------------------------------------------------------------------------------------------------------------------------------------------------------------------------------------------------------------------------------------------------------------------------------------------------------------------------------------------------------------------------------------------------------------------------------------------------------------------------------------------------------------------------------------------------------------------------------------------------------------------------------------------------------------------------------------------------------------------------------------------------------------------------------------------------------------------------------------------------------------------------------------------------------------------------------------------------------------------------------------------------------------------------------------------------------------------------------------------------------------------------------------------------------------------------------------------------------------------------------------------------------------------------------------------------------------------------------------------------------------------------------------------------------------------------------------------------------------------------------------------------------------------------------------------------------------------------------------------|------------------|------------------------------------------------------------------------|-------------------|--------|
| 23.33<br>23.33<br>23.33<br>23.33<br>23.34<br>CURRENT RATING / ØA<br>10A / 2.2<br>20A / 3.3<br>30A / 3.7<br>40A / 4.2 | nale<br>53.50<br>72.43<br>72.97<br>72.97<br>72.97<br>72.97<br>72.97<br>72.97<br>72.97<br>72.97<br>72.97<br>72.97<br>72.97<br>72.97<br>72.97<br>72.97<br>72.97<br>72.97<br>72.97<br>72.97<br>72.97<br>72.97<br>72.97<br>72.97<br>72.97<br>72.97<br>72.97<br>72.97<br>72.97<br>72.97<br>72.97<br>72.97<br>72.97<br>72.97<br>72.97<br>72.97<br>72.97<br>72.97<br>72.97<br>72.97<br>72.97<br>72.97<br>72.97<br>72.97<br>72.97<br>72.97<br>72.97<br>72.97<br>72.97<br>72.97<br>72.97<br>72.97<br>72.97<br>72.97<br>72.97<br>72.97<br>72.97<br>72.97<br>72.97<br>72.97<br>72.97<br>72.97<br>72.97<br>72.97<br>72.97<br>72.97<br>72.97<br>72.97<br>72.97<br>72.97<br>72.97<br>72.97<br>72.97<br>72.97<br>72.97<br>72.97<br>72.97<br>72.97<br>72.97<br>72.97<br>72.97<br>72.97<br>72.97<br>72.97<br>72.97<br>72.97<br>72.97<br>72.97<br>72.97<br>72.97<br>72.97<br>72.97<br>72.97<br>72.97<br>72.97<br>72.97<br>72.97<br>72.97<br>72.97<br>72.97<br>72.97<br>72.97<br>72.97<br>72.97<br>72.97<br>72.97<br>72.97<br>72.97<br>72.97<br>72.97<br>72.97<br>72.97<br>72.97<br>72.97<br>72.97<br>72.97<br>72.97<br>72.97<br>72.97<br>72.97<br>72.97<br>72.97<br>72.97<br>72.97<br>72.97<br>72.97<br>72.97<br>72.97<br>72.97<br>72.97<br>72.97<br>72.97<br>72.97<br>72.97<br>72.97<br>72.97<br>72.97<br>72.97<br>72.97<br>72.97<br>72.97<br>72.97<br>72.97<br>72.97<br>72.97<br>72.97<br>72.97<br>72.97<br>72.97<br>72.97<br>72.97<br>72.97<br>72.97<br>72.97<br>72.97<br>72.97<br>72.97<br>72.97<br>72.97<br>72.97<br>72.97<br>72.97<br>72.97<br>72.97<br>72.97<br>72.97<br>72.97<br>72.97<br>72.97<br>72.97<br>72.97<br>72.97<br>72.97<br>72.97<br>72.97<br>72.97<br>72.97<br>72.97<br>72.97<br>72.97<br>72.97<br>72.97<br>72.97<br>72.97<br>72.97<br>72.97<br>72.97<br>72.97<br>72.97<br>72.97<br>72.97<br>72.97<br>72.97<br>72.97<br>72.97<br>72.97<br>72.97<br>72.97<br>72.97<br>72.97<br>72.97<br>72.97<br>72.97<br>72.97<br>72.97<br>72.97<br>72.97<br>72.97<br>72.97<br>72.97<br>72.97<br>72.97<br>72.97<br>72.97<br>72.97<br>72.97<br>72.97<br>72.97<br>72.97<br>72.97<br>72.97<br>72.97<br>72.97<br>72.97<br>72.97<br>72.97<br>72.9 | -                | $\frac{33.30}{4}$                                                      | 21W1 Male/        | 22.70  |
|                                                                                                                      |                                                                                                                                                                                                                                                                                                                                                                                                                                                                                                                                                                                                                                                                                                                                                                                                                                                                                                                                                                                                                                                                                                                                                                                                                                                                                                                                                                                                                                                                                                                                                                                                                                                                                                                                                                                                                                                                                                                                                                                                                                                                                                                                |                  |                                                                        | SW REFERENCE NO.: | 628    |
|                                                                                                                      | COMBINATION D-SUB                                                                                                                                                                                                                                                                                                                                                                                                                                                                                                                                                                                                                                                                                                                                                                                                                                                                                                                                                                                                                                                                                                                                                                                                                                                                                                                                                                                                                                                                                                                                                                                                                                                                                                                                                                                                                                                                                                                                                                                                                                                                                                              |                  |                                                                        | DRAWN: C.B        |        |
|                                                                                                                      |                                                                                                                                                                                                                                                                                                                                                                                                                                                                                                                                                                                                                                                                                                                                                                                                                                                                                                                                                                                                                                                                                                                                                                                                                                                                                                                                                                                                                                                                                                                                                                                                                                                                                                                                                                                                                                                                                                                                                                                                                                                                                                                                |                  |                                                                        | CHECKED:          |        |
| LLY CONFORMS TO                                                                                                      |                                                                                                                                                                                                                                                                                                                                                                                                                                                                                                                                                                                                                                                                                                                                                                                                                                                                                                                                                                                                                                                                                                                                                                                                                                                                                                                                                                                                                                                                                                                                                                                                                                                                                                                                                                                                                                                                                                                                                                                                                                                                                                                                | EDAC INC         | THESE DRAWINGS AND SPECIFICATIONS<br>ARE THE PROPERTY OF EDAC INC.,AND | SCALE: N.T.S      |        |
| UNION DIRECTIVES                                                                                                     |                                                                                                                                                                                                                                                                                                                                                                                                                                                                                                                                                                                                                                                                                                                                                                                                                                                                                                                                                                                                                                                                                                                                                                                                                                                                                                                                                                                                                                                                                                                                                                                                                                                                                                                                                                                                                                                                                                                                                                                                                                                                                                                                | TORONTO, ONTARIO | SHALL NOT BE REPRODUCED, OR COPIED                                     |                   | 20 251 |