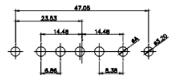

36W4 Female

13W3 Male

51.00 30.50 13.72 16.62 5.74 15.24 15.24 15.24 15.24 15.24 15.24 15.24 15.24 15.24 15.24 15.24 15.24 15.24 15.24 15.24 15.24 15.24 15.24 15.24 15.24 15.24 15.24 15.24 15.24 15.24 15.24 15.24 15.24 15.24 15.24 15.24 15.24 15.24 15.24 15.24 15.24 15.24 15.24 15.24 15.24 15.24 15.24 15.24 15.24 15.24 15.24 15.24 15.24 15.24 15.24 15.24 15.24 15.24 15.24 15.24 15.24 15.24 15.24 15.24 15.24 15.24 15.24 15.24 15.24 15.24 15.24 15.24 15.24 15.24 15.24 15.24 15.24 15.24 15.24 15.24 15.24 15.24 15.24 15.24 15.24 15.24 15.24 15.24 15.24 15.24 15.24 15.24 15.24 15.24 15.24 15.24 15.24 15.24 15.24 15.24 15.24 15.24 15.24 15.24 15.24 15.24 15.24 15.24 15.24 15.24 15.24 15.24 15.24 15.24 15.24 15.24 15.24 15.24 15.24 15.24 15.24 15.24 15.24 15.24 15.24 15.24 15.24 15.24 15.24 15.24 15.24 15.24 15.24 15.24 15.24 15.24 15.24 15.24 15.24 15.24 15.24 15.24 15.24 15.24 15.24 15.24 15.24 15.24 15.24 15.24 15.24 15.24 15.24 15.24 15.24 15.24 15.24 15.24 15.24 15.24 15.24 15.24 15.24 15.24 15.24 15.24 15.24 15.24 15.24 15.24 15.24 15.24 15.24 15.24 15.24 15.24 15.24 15.24 15.24 15.24 15.24 15.24 15.24 15.24 15.24 15.24 15.24 15.24 15.24 15.24 15.24 15.24 15.24 15.24 15.24 15.24 15.24 15.24 15.24 15.24 15.24 15.24 15.24 15.24 15.24 15.24 15.24 15.24 15.24 15.24 15.24 15.24 15.24 15.24 15.24 15.24 15.24 15.24 15.24 15.24 15.24 15.24 15.24 15.24 15.24 15.24 15.24 15.24 15.24 15.24 15.24 15.24 15.24 15.24 15.24 15.24 15.24 15.24 15.24 15.24 15.24 15.24 15.24 15.24 15.24 15.24 15.24 15.24 15.24 15.24 15.24 15.24 15.24 15.24 15.24 15.24 15.24 15.24 15.24 15.24 15.24 15.24 15.24 15.24 15.24 15.24 15.24 15.24 15.24 15.24 15.24 15.24 15.24 15.24 15.24 15.24 15.24 15.24 15.24 15.24 15.24 15.24 15.24 15.24 15.24 15.24 15.24 15.24 15.24 15.24 15.24 15.24 15.24 15.24 15.24 15.24 15.24 15.24 15.24 15.24 15.24 15.24 15.24 15.24 15.24 15.24 15.24 15.24 15.24 15.24 15.24 15.24 15.24 15.24 15.24 15.24 15.24 15.24 15.24 15.24 15.24 15.24 15.24 15.24 15.24 15.24 15.24 15.24 15.24 15.24 15.24 15.24 15.24 15.24 15.24 15.24 15.24 15.24 15.24 15.24 15.24 1