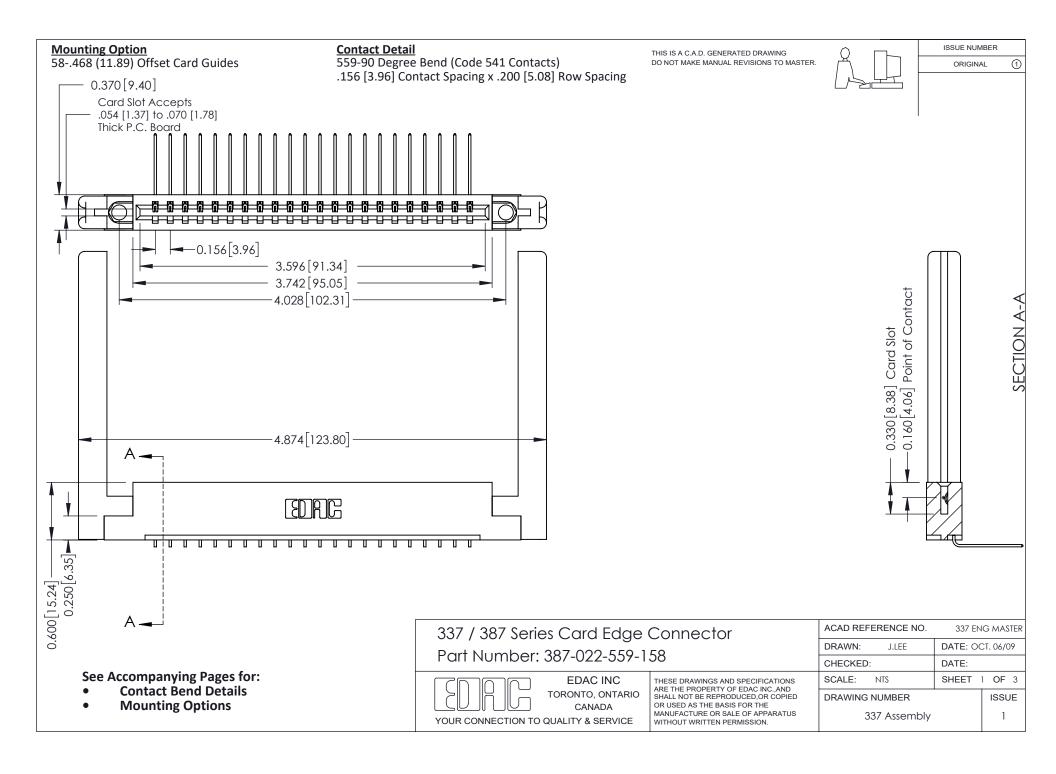

ISSUE NUMBER

ORIGINAL

1



| 337 / 387 Series Card Edge Connector<br>Contact Bend Detail           |                                                                                                                                                                                                  | ACAD REFERENCE NO. 337 E |                  | G MASTER      |
|-----------------------------------------------------------------------|--------------------------------------------------------------------------------------------------------------------------------------------------------------------------------------------------|--------------------------|------------------|---------------|
|                                                                       |