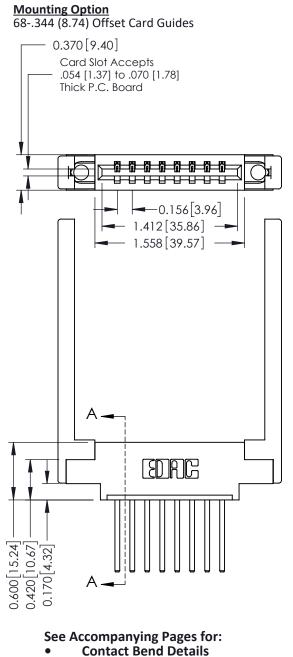

**Mounting Options** 

**Contact Detail** 

THIS IS A C.A.D. GENERATED DRAWING 544-Wire Wrap .050x.025(1.27x0.64) - Tail LG=.750(19.05)po NOT MAKE MANUAL REVISIONS TO MASTER. .156 [3.96] Contact Spacing x .200 [5.08] Row Spacing

|                | 007 211          | O 1111 101EIX |  |
|----------------|------------------|---------------|--|
| DRAWN: J.LEE   | DATE: OCT. 06/09 |               |  |
| CHECKED:       | DATE:            |               |  |
| SCALE: NTS     | SHEET 1          | <b>OF</b> 3   |  |
| DRAWING NUMBER |                  | ISSUE         |  |
| 337 Assembly   |                  | 1             |  |