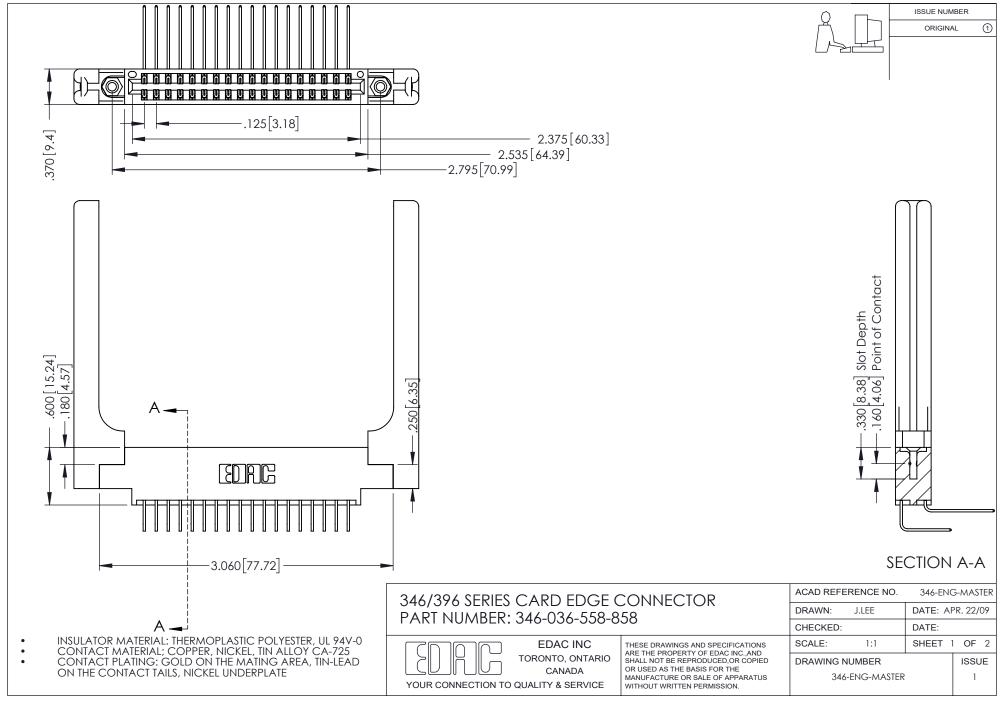

## **Contact Code 556**

INSULATOR MATERIAL: THERMOPLASTIC POLYESTER, UL 94V-0 CONTACT MATERIAL; COPPER, NICKEL, TIN ALLOY CA-725 CONTACT PLATING: GOLD ON THE MATING AREA, TIN-LEAD

ON THE CONTACT TAILS, NICKEL UNDERPLATE

## 346/396 SERIES CARD EDGE CONNECTOR CONTACT CODE 555,556,558,559,560 DIMENSIONS

YOUR CONNECTION TO QUALITY & SERVICE

**EDAC INC** TORONTO, ONTARIO CANADA

THESE DRAWINGS AND SPECIFICATIONS ARE THE PROPERTY OF EDAC INC.,AND SHALL NOT BE REPRODUCED, OR COPIED OR USED AS THE BASIS FOR THE MANUFACTURE OR SALE OF APPARATUS WITHOUT WRITTEN PERMISSION.