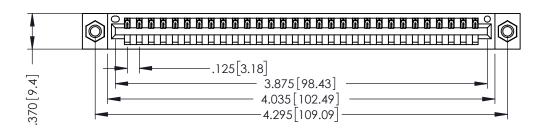

THIS IS A C.A.D. GENERATED DRAWING DO NOT MAKE MANUAL REVISIONS TO MASTER.

ISSUE NUMBER

ORIGINAL

1

.330 [8.38] Slot Depth .160 [4.06] Point of Contact **SECTION A-A** 

346/396 SERIES CARD EDGE CONNECTOR PART NUMBER: 346-030-526-607

INSULATOR MATERIAL: THERMOPLASTIC POLYESTER, UL 94V-0 CONTACT MATERIAL; COPPER, NICKEL, TIN ALLOY CA-725 CONTACT PLATING: GOLD ON THE MATING AREA, TIN-LEAD ON THE CONTACT TAILS, NICKEL UNDERPLATE

YOUR CONNECTION TO QUALITY & SERVICE