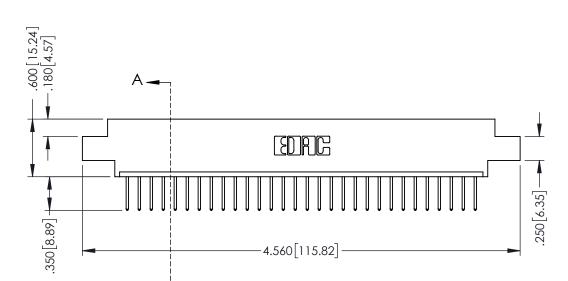

ORIGINAL 1

ISSUE NUMBER

.120[3.05] .095[2.41] .170 [4.33] .245 [6.22] .125(3.18) to .210(5.33) .125(3.18) to .210(5.33) Outside Tails **Outside Tails** .045(1.14) to .060(1.52) .125(3.18) to .210(5.33) Between Tails Outside Tails

.060 [1.52] .060 [1.52] .150[3.81] .200 [5.08] .210[5.33] -.260[6.6] -.660[16.76] -.660 [16.76]

**Contact Code 555** 

.165[4.19] .375 [9.54] .125(3.18) to .210(5.33) .125(3.18) to .210(5.33)

**Contact Code 558** 

**Contact Code 559** 

**Contact Code 560** 

INSULATOR MATERIAL: THERMOPLASTIC POLYESTER, UL 94V-0 CONTACT MATERIAL; COPPER, NICKEL, TIN ALLOY CA-725

CONTACT PLATING: GOLD ON THE MATING AREA, TIN-LEAD ON THE CONTACT TAILS, NICKEL UNDERPLATE

**Outside Tails** 

**Outside Tails** 

**Contact Code 556** 

| ACAD REFERENCE NO. | 346-ENG-MASTER   |
|--------------------|------------------|
| DRAWN: J.LEE       | DATE: APR. 22/09 |
| CHECKED:           | DATE:            |
| SCALE: 1:1         | SHEET 2 OF 2     |
| DRAWING NUMBER     | ISSUE            |
| 344 ENIC MASTER    | 1 1              |