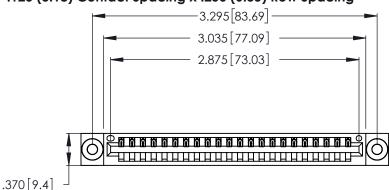

Contact Dimensions: 521-P.C. Tail .025 Sq. (0.64 Sq.) - Tail LG. =.150 (3.81) .125 (3.18) Contact Spacing x .250 (6.35) Row Spacing

THIS IS A C.A.D. GENERATED DRAWING DO NOT MAKE MANUAL REVISIONS TO MASTER.

INSULATOR MATERIAL: THERMOPLASTIC POLYESTER, UL 94V-0 CONTACT MATERIAL; COPPER, NICKEL, TIN ALLOY CA-725

CONTACT PLATING: GOLD ON THE MATING AREA, TIN-LEAD ON THE CONTACT TAILS, NICKEL UNDERPLATE

346/396 SERIES CARD EDGE CONNECTOR PART NUMBER: 346-022-521-103