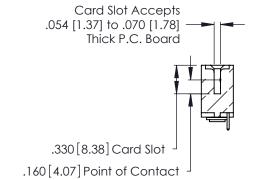

Contact Code 560

INSULATOR MATERIAL: THERMOPLASTIC POLYESTER, UL 94V-0 CONTACT MATERIAL; COPPER, NICKEL, TIN ALLOY CA-725 CONTACT PLATING: GOLD ON THE MATING AREA, TIN-LEAD

ON THE CONTACT TAILS, NICKEL UNDERPLATE

346/396 SERIES CARD EDGE CONNECTOR CONTACT CODE 555,556,558,559,560 DIMENSIONS

YOUR CONNECTION TO QUALITY & SERVICE

**EDAC INC** TORONTO, ONTARIO CANADA

THESE DRAWINGS AND SPECIFICATIONS ARE THE PROPERTY OF EDAC INC.,AND SHALL NOT BE REPRODUCED, OR COPIED OR USED AS THE BASIS FOR THE MANUFACTURE OR SALE OF APPARATUS WITHOUT WRITTEN PERMISSION.