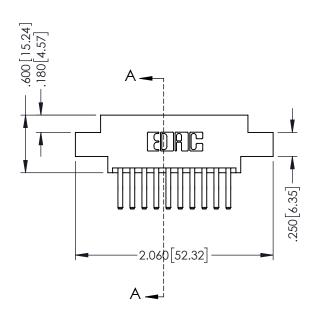

346-ENG-MASTER

**SECTION A-A** 

ISSUE NUMBER ORIGINAL 1

## 346/396 SERIES CARD EDGE CONNECTOR CONTACT CODE 555,556,558,559,560 DIMENSIONS

YOUR CONNECTION TO QUALITY & SERVICE

**EDAC INC** TORONTO, ONTARIO CANADA

THESE DRAWINGS AND SPECIFICATIONS ARE THE PROPERTY OF EDAC INC.,AND SHALL NOT BE REPRODUCED, OR COPIED OR USED AS THE BASIS FOR THE MANUFACTURE OR SALE OF APPARATUS WITHOUT WRITTEN PERMISSION.

|   | ACAD REFERENCE NO. | 346-ENG-MASTER   |
|---|--------------------|------------------|
|   | DRAWN: J.LEE       | DATE: APR. 22/09 |
| ) | CHECKED:           | DATE:            |
|   | SCALE: 1:1         | SHEET 2 OF 2     |
|   | DRAWING NUMBER     | ISSUE            |
|   | 346-ENG-MASTER     | 1                |