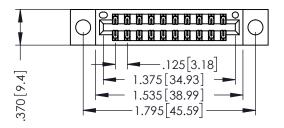

346/396 SERIES CARD EDGE CONNECTOR PART NUMBER: 346-020-560-804

YOUR CONNECTION TO QUALITY & SERVICE

**EDAC INC** TORONTO, ONTARIO CANADA

THESE DRAWINGS AND SPECIFICATIONS ARE THE PROPERTY OF EDAC INC.,AND SHALL NOT BE REPRODUCED, OR COPIED OR USED AS THE BASIS FOR THE MANUFACTURE OR SALE OF APPARATUS WITHOUT WRITTEN PERMISSION.

| ACAD REFERENCE NO. | 346-ENG-MASTER   |
|--------------------|------------------|
| DRAWN: J.LEE       | DATE: APR. 22/09 |
| CHECKED:           | DATE:            |
| SCALE: 1:1         | SHEET 1 OF 2     |
| DRAWING NUMBER     | ISSUE            |