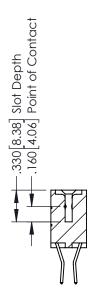

346-ENG-MASTER

**SECTION A-A** 

ISSUE NUMBER ORIGINAL 1

## **Contact Code 555**

## **Contact Code 556**

INSULATOR MATERIAL: THERMOPLASTIC POLYESTER, UL 94V-0 CONTACT MATERIAL; COPPER, NICKEL, TIN ALLOY CA-725 CONTACT PLATING: GOLD ON THE MATING AREA, TIN-LEAD

ON THE CONTACT TAILS, NICKEL UNDERPLATE