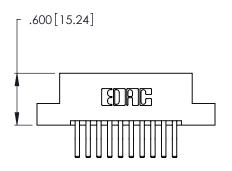

.160[4.07] Point of Contact

346/396 SERIES CARD EDGE CONNECTOR PART NUMBER: 346-020-560-208

**EDAC INC** TORONTO, ONTARIO CANADA

THESE DRAWINGS AND SPECIFICATIONS ARE THE PROPERTY OF EDAC INC.,AND SHALL NOT BE REPRODUCED, OR COPIED OR USED AS THE BASIS FOR THE MANUFACTURE OR SALE OF APPARATUS WITHOUT WRITTEN PERMISSION.

| ACAD REFERENCE NO. | 346-ENG-MASTER   |
|--------------------|------------------|
| DRAWN: J.LEE       | DATE: APR. 22/09 |
| CHECKED:           | DATE:            |
| SCALE: N.T.S       | SHEET 1 OF 2     |
| DRAWING NUMBER     | ISSUE            |
| 346-ENG-MASTER     | 1                |