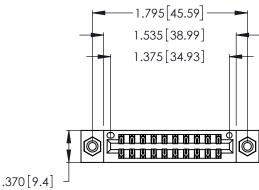

Contact Dimensions:
560-Extender Board Bend (Code 523 Contacts)
See Sheet 2 for Contact Code 555, 556, 558, 559, 560 Dimensions

- INSULATOR MATERIAL: THERMOPLASTIC POLYESTER, UL 94V-0 CONTACT MATERIAL; COPPER, NICKEL, TIN ALLOY CA-725
- CONTACT PLATING: GOLD ON THE MATING AREA, TIN-LEAD ON THE CONTACT TAILS, NICKEL UNDERPLATE

THIS IS A C.A.D. GENERATED DRAWING DO NOT MAKE MANUAL REVISIONS TO MASTER.

ISSUE NUMBER

ORIGINAL

1

| Card Slot Accepts<br>.054 [1.37] to .070 [1.78]<br>Thick P.C. Board |  |
|---------------------------------------------------------------------|--|
|                                                                     |  |
| .330 [8.38] Card Slot                                               |  |

.160[4.07] Point of Contact

346/396 SERIES CARD EDGE CONNECTOR PART NUMBER: 346-020-560-208

**EDAC INC** TORONTO, ONTARIO CANADA

THESE DRAWINGS AND SPECIFICATIONS ARE THE PROPERTY OF EDAC INC.,AND SHALL NOT BE REPRODUCED, OR COPIED OR USED AS THE BASIS FOR THE MANUFACTURE OR SALE OF APPARATUS WITHOUT WRITTEN PERMISSION.

| ACAD REFERENCE NO. | 346-ENG-MASTER   |
|--------------------|------------------|
| DRAWN: J.LEE       | DATE: APR. 22/09 |
| CHECKED:           | DATE:            |
| SCALE: N.T.S       | SHEET 1 OF 2     |
| DRAWING NUMBER     | ISSUE            |
| 346-ENG-MASTER     | 1                |