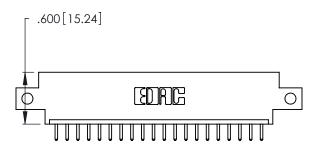

THIS IS A C.A.D. GENERATED DRAWING DO NOT MAKE MANUAL REVISIONS TO MASTER.

1

| 346/396 SERIES CARD EDGE CONNECTOR |
|------------------------------------|
| PART NUMBER: 346-020-520-612       |

**EDAC INC** TORONTO, ONTARIO CANADA

THESE DRAWINGS AND SPECIFICATIONS ARE THE PROPERTY OF EDAC INC.,AND SHALL NOT BE REPRODUCED, OR COPIED OR USED AS THE BASIS FOR THE MANUFACTURE OR SALE OF APPARATUS WITHOUT WRITTEN PERMISSION.

| ACAD REFERENCE NO. |       | 346-ENG-MASTER |           |
|--------------------|-------|----------------|-----------|
| DRAWN:             | J.LEE | DATE: AF       | PR. 22/09 |
| CHECKED:           |       | DATE:          |           |
| SCALE:             | N.T.S | SHEET          | OF 2      |
| DRAWING NUMBER     |       |                | ISSUE     |
| 346-ENG-MASTER     |       |                | 1         |