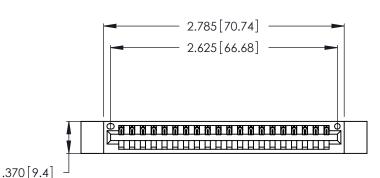

<u>Contact Dimensions:</u>
520-P.C. Tail .030x.018 (0.76x0.46) - Tail LG. = .175 (4.45) .125 (3.18) Contact Spacing x .250 (6.35) Row Spacing

- INSULATOR MATERIAL: THERMOPLASTIC POLYESTER, UL 94V-0 CONTACT MATERIAL; COPPER, NICKEL, TIN ALLOY CA-725
- CONTACT PLATING: GOLD ON THE MATING AREA, TIN-LEAD ON THE CONTACT TAILS, NICKEL UNDERPLATE

THIS IS A C.A.D. GENERATED DRAWING DO NOT MAKE MANUAL REVISIONS TO MASTER.

1

| 346/396 SERIES CARD EDGE CONNECTOR |
|------------------------------------|
| PART NUMBER: 346-020-520-612       |

**EDAC INC** TORONTO, ONTARIO CANADA