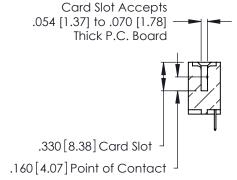

**Contact Code 560** 

INSULATOR MATERIAL: THERMOPLASTIC POLYESTER, UL 94V-0 CONTACT MATERIAL; COPPER, NICKEL, TIN ALLOY CA-725 CONTACT PLATING: GOLD ON THE MATING AREA, TIN-LEAD

ON THE CONTACT TAILS, NICKEL UNDERPLATE

346/396 SERIES CARD EDGE CONNECTOR CONTACT CODE 555,556,558,559,560 DIMENSIONS

YOUR CONNECTION TO QUALITY & SERVICE

**EDAC INC** TORONTO, ONTARIO CANADA

THESE DRAWINGS AND SPECIFICATIONS ARE THE PROPERTY OF EDAC INC.,AND SHALL NOT BE REPRODUCED, OR COPIED OR USED AS THE BASIS FOR THE MANUFACTURE OR SALE OF APPARATUS WITHOUT WRITTEN PERMISSION.