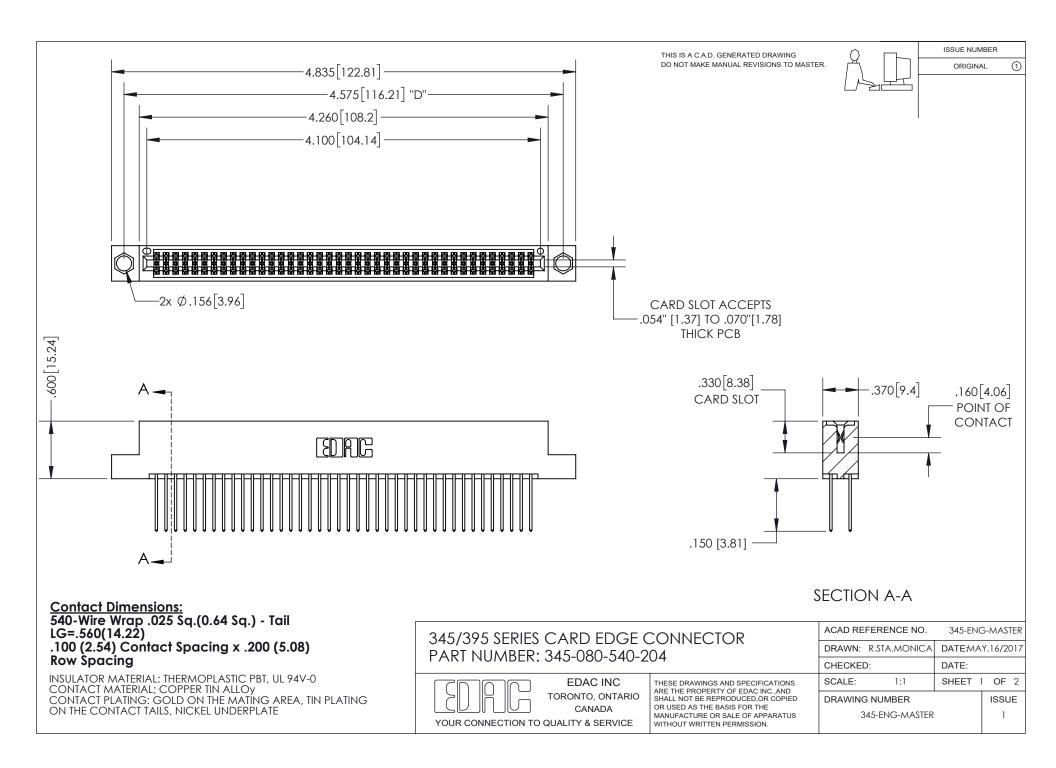

ISSUE NUMBER ORIGINAL

1

**Contact Code 558** 

**Contact Code 559** 

Contact Code 560

- INSULATOR MATERIAL: THERMOPLASTIC POLYESTER, UL 94V-0
- DAP MATERIAL AVAILABLE UPON REQUEST
- CONTACT MATERIAL; COPPER ALLOY

CONTACT PLATING: GOLD ON THE MATING AREA, TIN PLATING ON THE CONTACT TAILS, NICKEL UNDERPLATE

\*FOR ALL OTHER SPECIFICATIONS REFER TO SHEET 3\*

## 345/395 SERIES CARD EDGE CONNECTOR CONTACT CODE 555,556,558,559,560 DIMENSIONS

YOUR CONNECTION TO QUALITY & SERVICE

**EDAC INC** TORONTO, ONTARIO CANADA

THESE DRAWINGS AND SPECIFICATIONS ARE THE PROPERTY OF EDAC INC.,AND SHALL NOT BE REPRODUCED, OR COPIED OR USED AS THE BASIS FOR THE MANUFACTURE OR SALE OF APPARATUS WITHOUT WRITTEN PERMISSION.