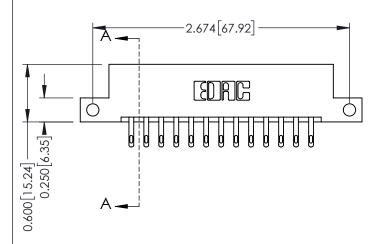

## **Mounting Option**

12-.128 (3.25) Dia. Side Mounting Holes

**Contact Detail** 

500-Wire Hole .050x.025(1.27x0.64) - Tail LG=.260(6.60) DO NOT MAKE MANUAL REVISIONS TO MASTER. .156 [3.96] Contact Spacing x .200 [5.08] Row Spacing

## **See Accompanying Pages for:**

- **Contact Bend Details**
- **Mounting Options**

| 337 / 387 Series Card Edge Connector |
|--------------------------------------|
| Part Number: 337-026-500-212         |