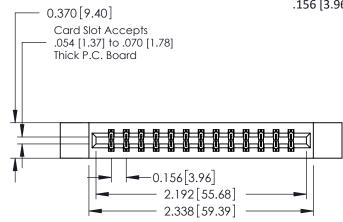

## **See Accompanying Pages for:**

- **Contact Bend Details**
- **Mounting Options**

| 337 / 387 Series Card Edge Connector |
|--------------------------------------|
| Part Number: 337-026-500-212         |

| ••• 0.330[8.38] Card Slot | → 0.160[4.06] Point of Contact | SECTION A-A |
|---------------------------|--------------------------------|-------------|
| <u> </u>                  | 1                              | SECTION     |