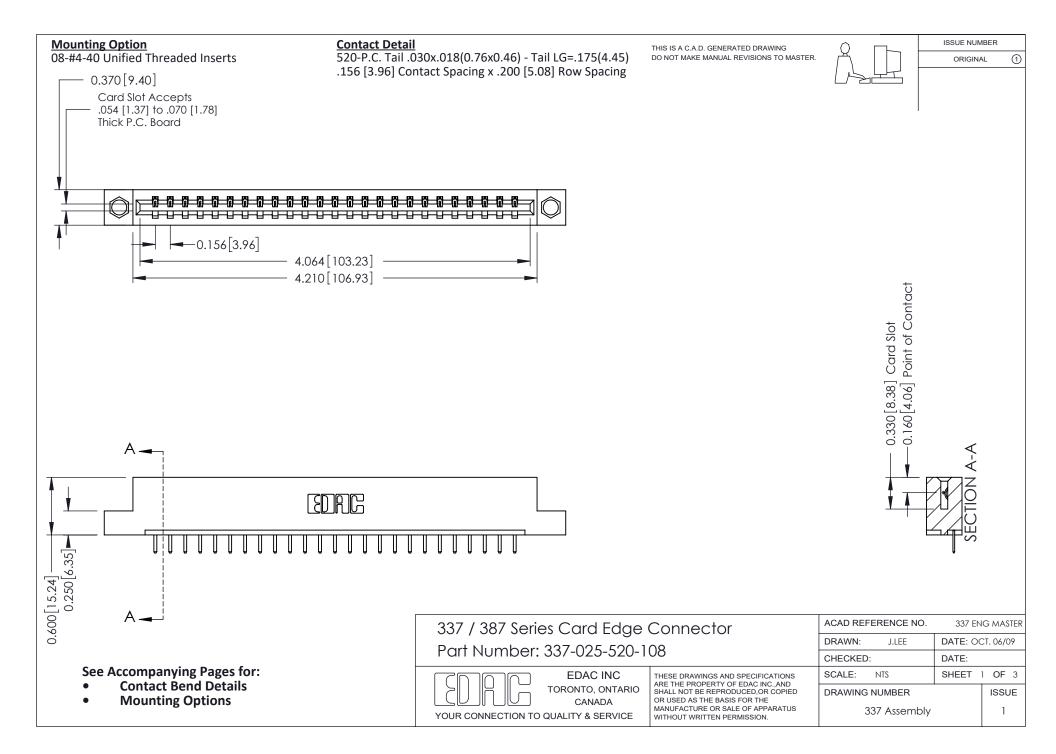

ISSUE NUMBER

ORIGINAL

1

| 337 / 387 Series Card Edge Connector<br>Contact Bend Detail           |                                                                                                                                                                                                  | ACAD REFERENCE NO. 337 E |                  | G MASTER      |
|-----------------------------------------------------------------------|--------------------------------------------------------------------------------------------------------------------------------------------------------------------------------------------------|--------------------------|------------------|---------------|
|                                                                       |                                                                                                                                                                                                  | DRAWN: J.LEE             | DATE: OCT. 06/09 |               |
|                                                                       |                                                                                                                                                                                                  | CHECKED: DATE:           |                  |               |
| EDAC INC TORONTO, ONTARIO CANADA YOUR CONNECTION TO QUALITY & SERVICE | THESE DRAWINGS AND SPECIFICATIONS ARE THE PROPERTY OF EDAC INC.,AND SHALL NOT BE REPRODUCED, OR COPIED OR USED AS THE BASIS FOR THE MANUFACTURE OR SALE OF APPARATUS WITHOUT WRITTEN PERMISSION. | SCALE: NTS               | SHEET            | 2 <b>OF</b> 3 |
|                                                                       |                                                                                                                                                                                                  | DRAWING NUMBER           |                  | ISSUE         |
|                                                                       |                                                                                                                                                                                                  | 337 Assembly             |                  | 1             |