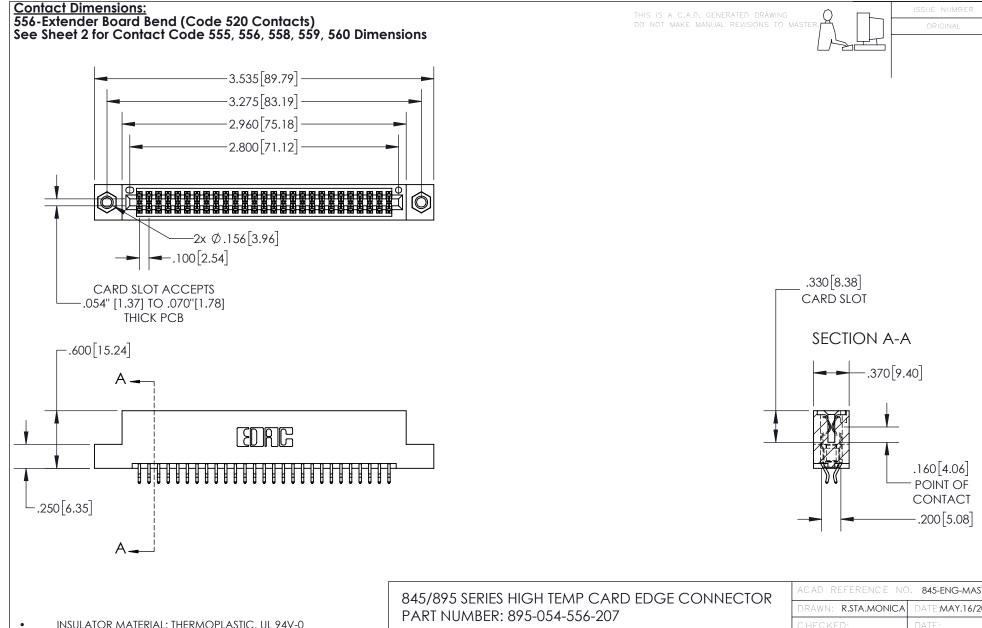

INSULATOR MATERIAL: THERMOPLASTIC, UL 94V-0

CONTACT MATERIAL; COPPER TIN ALLOY
CONTACT PLATING: GOLD ON THE MATING AREA, TIN PLATING
ON THE CONTACT TAILS, NICKEL UNDERPLATE

YOUR CONNECTION TO QUALITY & SERVICE

| ACAD REFERENCE NO. 845-ENG-MASTER |                  |
|-----------------------------------|------------------|
| DRAWN: R.STA.MONICA               | DATE:MAY.16/2017 |
| CHECKED:                          | DATE:            |
| SCALE: 1:1                        | SHEET 1 OF 2     |
| DRAWING NUMBER                    | ISSUE            |
| 845-ENG-MASTER                    | 1                |