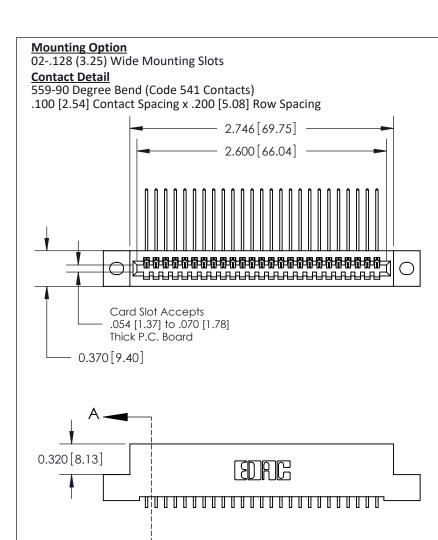

.240 [6.10] Point of Contact-

## **See Accompanying Pages for:**

- **Contact Bend Details**
- **Mounting Options**

842/892 Series High Temp Card Edge Connector Part Number: 892-025-559-102

| ACAD REFERENCE NO. 842 ENG MASTER |                  |  |  |
|-----------------------------------|------------------|--|--|
| DRAWN: J.LEE                      | DATE: OCT. 06/09 |  |  |
| CHECKED:                          | DATE:            |  |  |
| SCALE: NTS                        | SHEET 1 OF 3     |  |  |
| DRAWING NUMBER                    | ISSUE            |  |  |

842 Assembly

SECTION A-A

THIS IS A C.A.D. GENERATED DRAWING DO NOT MAKE MANUAL REVISIONS TO MASTER

ORIGINAL (1)

| 842/892 Series High Temp Card Edge Connector<br>Contact Bend Detail |                                                                 | ACAD REFERENCE NO. 842 ENG MASTER |             |                  |        |
|---------------------------------------------------------------------|-----------------------------------------------------------------|-----------------------------------|-------------|------------------|--------|
|                                                                     |                                                                 | DRAWN:                            | J.LEE       | DATE: OCT. 06/09 |        |
|                                                                     |                                                                 | CHECKED:                          |             | DATE:            |        |
| EDAC INC                                                            | ARE THE BROBERTY OF FRACTING AND                                | SCALE:                            | NTS         | SHEET :          | 2 OF 3 |
| TORONTO, ONTARIO                                                    | SHALL NOT BE REPRODUCED, OR COPIED OR USED AS THE BASIS FOR THE | DRAWING                           | NUMBER      |                  | ISSUE  |
| YOUR CONNECTION TO QUALITY & SERVICE                                | MANUFACTURE OR SALE OF APPARATUS WITHOUT WRITTEN PERMISSION.    | 8                                 | 42 Assembly |                  | 1      |