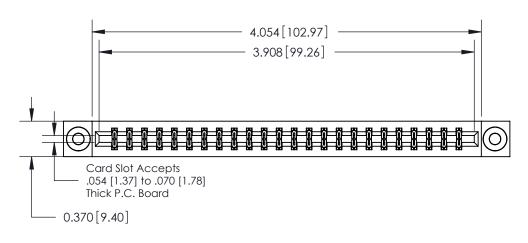

**Mounting Option** 

03-.116 (2.95) I.D. Floating Eyelets

**Contact Detail** 

542-Wire Wrap .025 Sq.(0.64 Sq.) - Tail LG=.645(16.38) .156 [3.96] Contact Spacing x .200 [5.08] Row Spacing

THIS IS A C.A.D. GENERATED DRAWING DO NOT MAKE MANUAL REVISIONS TO MASTER.

ISSUE NUMBER

ORIGINAL

0.330[8.38] Card Slot .160 [4.06] Point of Contact **SECTION A-A** 

**See Accompanying Pages for: Contact Bend Details** 

837/887 Series High Temp Card Edge Connector Part Number: 887-048-542-803