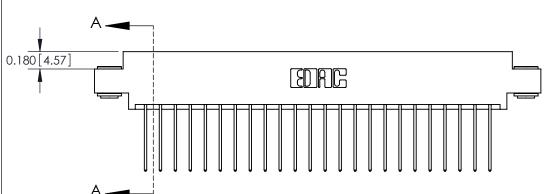

ISSUE NUMBER

ORIGINAL

0.330[8.38] Card Slot .160 [4.06] Point of Contact **SECTION A-A** 

**See Accompanying Pages for: Contact Bend Details** 

837/887 Series High Temp Card Edge Connector Part Number: 887-048-542-803