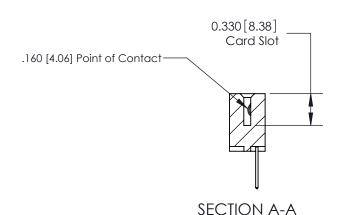

## **Contact Detail**

523-P.C. Tail .025 Sq.(0.64 Sq.) - Tail LG=.390(9.91) .156 [3.96] Contact Spacing x .200 [5.08] Row Spacing

**See Accompanying Pages for:** 

**Contact Bend Details** 

THIS IS A C.A.D. GENERATED DRAWING DO NOT MAKE MANUAL REVISIONS TO MASTER.