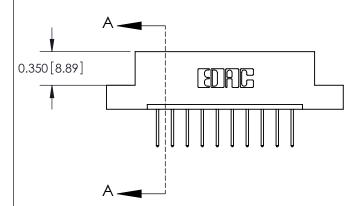

**Mounting Option** 

04-.156 (3.96) Dia. Mounting Holes

## **Contact Detail**

523-P.C. Tail .025 Sq.(0.64 Sq.) - Tail LG=.390(9.91) .156 [3.96] Contact Spacing x .200 [5.08] Row Spacing





**See Accompanying Pages for:** 

**Contact Bend Details** 

THIS IS A C.A.D. GENERATED DRAWING DO NOT MAKE MANUAL REVISIONS TO MASTER.



ISSUE NUMBER

ORIGINAL



| 837/887 Series High Temp Card Edge Connector |
|----------------------------------------------|
| Part Number: 887-010-523-104                 |



**EDAC INC** TORONTO, ONTARIO CANADA

THESE DRAWINGS AND SPECIFICATIONS ARE THE PROPERTY OF EDAC INC.,AND SHALL NOT BE REPRODUCED, OR COPIED OR USED AS THE BASIS FOR THE MANUFACTURE OR SALE OF APPARATUS WITHOUT WRITTEN PERMISSION.

| ACAD REFERENCE NO. | 837 ENG MASTER   |  |  |  |
|--------------------|------------------|--|--|--|
| DRAWN: J.LEE       | DATE: OCT. 06/09 |  |  |  |
| CHECKED:           | DATE:            |  |  |  |
| SCALE: NTS         | SHEET 1 OF 2     |  |  |