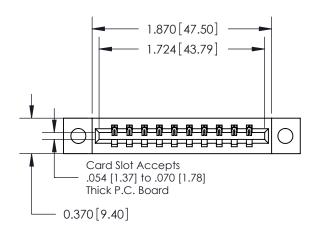

## **Contact Detail**

523-P.C. Tail .025 Sq.(0.64 Sq.) - Tail LG=.390(9.91) .156 [3.96] Contact Spacing x .200 [5.08] Row Spacing

**See Accompanying Pages for:** 

**Contact Bend Details** 

THIS IS A C.A.D. GENERATED DRAWING DO NOT MAKE MANUAL REVISIONS TO MASTER.