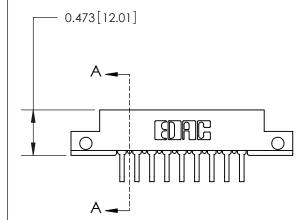

## **Mounting Option**

.128 (3.25) Dia. Side Mounting Holes

## **Contact Detail**

90 Degree Bend (Code 522 and 540 Contacts)

.156 [3.96] Contact Spacing x .200 [5.08] Row Spacing





**See Accompanying Page for:** 

**Contact Bend Details** 



**SECTION A-A** 

.095 [2.41] Point of Contact (Measured from bottom of Card Slot) Card Slot Accepts .054 [1.37] to .070 [1.78] Thick P.C. Board

| 807/857 Series High Temp Card Edge Connector |
|----------------------------------------------|
| Part Number: 857-018-558-212                 |

YOUR CONNECTION TO QUALITY & SERVICE

|   | DRAWN: J.LEE   | DATE: AUG. 11/09 |        |
|---|----------------|------------------|--------|
|   | CHECKED:       | DATE:            |        |
|   | SCALE: NTS     | SHEET            | 1 OF 2 |
| ) | DRAWING NUMBER |                  | ISSUE  |
|   | 807 Assembly   |                  | 1      |

807 ENG MASTER

ACAD REFERENCE NO.