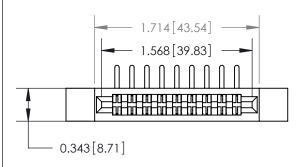

## **Contact Detail**

90 Degree Bend (Code 522 and 540 Contacts)

.156 [3.96] Contact Spacing x .200 [5.08] Row Spacing

**See Accompanying Page for:** 

**Contact Bend Details** 

**SECTION A-A** 

.095 [2.41] Point of Contact (Measured from bottom of Card Slot) Card Slot Accepts .054 [1.37] to .070 [1.78] Thick P.C. Board